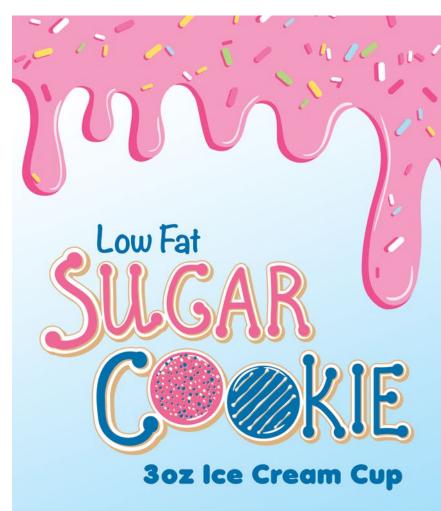

Low Fat Sugar Cookie Ice Cream with Rainbow Sprinkles

Help increase participation with a seasonal treat that is:

- Great Tasting
- Under 100 Calories
- Made with no High Fructose
  Corn Syrup