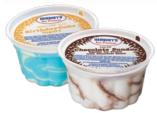

**3oz Ice Cream Cup** 

Low Fat Chocolate Ice Cream with Chocolate Sauce

Help increase participation with a seasonal treat that is:

- Great Tasting
- Under 100 Calories
- Made with no artificial colors or flavors
- Made with no artificial flavor or High Fructose Corn Syrup