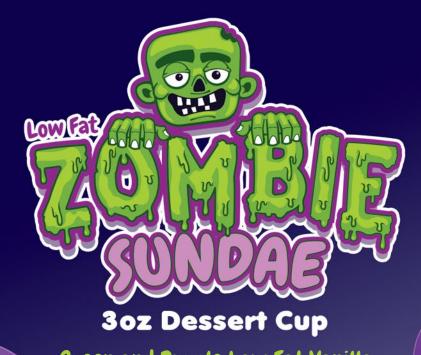

Green and Purple Low Fat Vanilla Ice Cream with Chocolate Sauce

- Great Tasting
- Under 100 Calories
- Made with no artificial flavor or High Fructose Corn Syrup