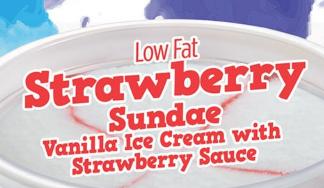

### LOW FAT STRAWBERRY SUNDAE DESSERT CUP

Single serving of a low fat vanilla ice cream with strawberry sauce in a plastic cup.

|   | Serving Size: 1 Cup 3.00 Fl ( | Oz. (52g) | % DAILY VALUE |
|---|-------------------------------|-----------|---------------|
|   | Calories:                     | 80        |               |
| 1 | Total Fat                     | 1g        | 1%            |
|   | Saturated Fat                 | 0.5g      | 3%            |
|   | Trans Fat                     | 0g        |               |
|   | Cholesterol                   | 5mg       | 2%            |
|   | Sodium                        | 50mg      | 2%            |
|   | Total Carbohydrate            | 17g       | 6%            |
|   | Dietary Fiber                 | 0g        | 0%            |
|   | Total Sugars                  | 14g       |               |
|   | Includes 10g Added Sugars     |           | 20%           |
|   | Protein                       | 2g        |               |
|   |                               |           |               |
|   | Nutrients                     |           | % DAILY VALUE |
|   | Vitamin D                     | 0mcg      | 0%            |
|   | Calcium                       | 69mg      | 6%            |
|   | Iron                          | 0mg       | 0%            |
|   | Potassium                     | 109mg     | 2%            |
| 1 | Vitamin A                     | 53mcg     | 6%            |

REVIEWED APR. 1. 2021

**Under 100 Calories** 

**Low Fat** 

**No Artificial Flavor** 

**No Artificial Color** 

No High Fructose Corn Syrup

#### **INGREDIENTS:**

LOW FAT ICE CREAM (FAT FREE MILK, SUGAR, CORN SYRUP SOLIDS, CREAM, WHEY, LOCUST BEAN GUM, NATURAL VANILLA FLAVOR, GUAR GUM, CARRAGEENAN, MONO & DIGLYCERIDES, POLYSORBATE 80, VITAMIN A PALMITATE), STRAWBERRY SAUCE (SUGAR, CORN SYRUP, WATER, STRAWBERRY, CARRAGEENAN, CORN STARCH, CITRIC ACID, DEXTROSE, LOCUST BEAN GUM, PECTIN, NATURAL FLAVORS, FRUIT AND VEGETABLE JUICE [COLOR]).