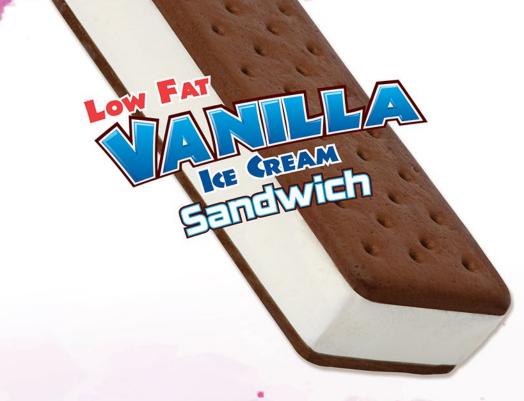

### LOW FAT VANILLA ICE CREAM SANDWICH

Low fat artificially flavored vanilla ice cream and chocolate wafers.

|                                 |           | The second second |
|---------------------------------|-----------|-------------------|
| Serving Size:1 Sandwich 4.00 Fl | Oz. (65g) | % DAILY VALUE     |
| Calories:                       | 140       |                   |
| Total Fat                       | 2.5g      | 3%                |
| Saturated Fat                   | 1.5g      | 8%                |
| Trans Fat                       | 0g        |                   |
| Cholesterol                     | 5mg       | 2%                |
| Sodium                          | 140mg     | 6%                |
| Total Carbohydrate              | 27g       | 10%               |
| Dietary Fiber                   | 1g        | 4%                |
| Total Sugars                    | 15g       |                   |
| Includes 11g Added Sugars       |           | 22%               |
| Protein                         | 3g        |                   |
|                                 |           |                   |
| Nutrients                       |           | % DAILY VALUE     |
| Vitamin D                       | 0mcg      | 0%                |
| Calcium                         | 100mg     | 8%                |
| Iron                            | 0mg       | 0%                |
| Potassium                       | 163mg     | 4%                |
| Vitamin A                       | 6mcg      | 0%                |

REVIEWED APR. 1, 2021

**Low Fat** 

#### **INGREDIENTS:**

ICE CREAM (NONFAT MILK, SUGAR, CORN SYRUP, WHEY, CREAM, ARTIFICIAL FLAVOR, CELLULOSE GEL, MONO & DIGLYCERIDES, CELLULOSE GUM, MALTODEXTRIN, POLYSORBATE 80, CARRAGEENAN, VITAMIN A PALMITATE), WAFER (BLEACHED WHEAT FLOUR, SUGAR, CARAMEL COLOR, DEXTROSE, PALM OIL, CORN FLOUR, COCOA, HIGH FRUCTOSE CORN SYRUP, BAKING SODA, MODIFIED CORN STARCH, SALT, MONO & DIGLYCERIDES, SOY LECITHIN).

**CONTAINS: MILK, SOY, WHEAT.** 