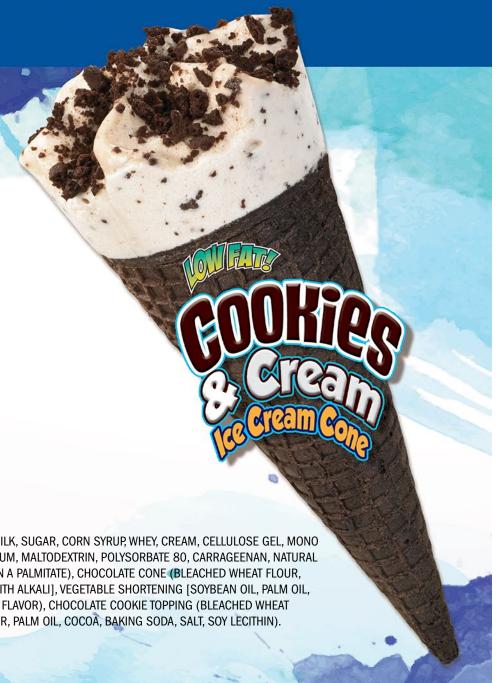

#### LOW FAT COOKIES N' CREAM CONE

Low fat artificially flavored cookies and cream ice cream cone.

| APR. 1 | Serving Size: 1 Cone 4.00 Fl | 0z. (62g) | % DAILY VALUE |
|--------|------------------------------|-----------|---------------|
|        | Calories:                    | 140       |               |
|        | Total Fat                    | 2.5g      | 3%            |
|        | Saturated Fat                | 1.5g      | 8%            |
|        | Trans Fat                    | 0g        |               |
|        | Cholesterol                  | 5mg       | 2%            |
|        | Sodium                       | 80mg      | 3%            |
|        | Total Carbohydrate           | 24g       | 9%            |
|        | Dietary Fiber                | 0g        | 0%            |
|        | Total Sugars                 | 14g       |               |
|        | Includes 10g Added Sugars    |           | 20%           |
|        | Protein                      | 3g        |               |
|        |                              |           |               |
|        | Nutrients                    |           | % DAILY VALUE |
|        | Vitamin D                    | 0mcg      | 0%            |
|        | Calcium                      | 104mg     | 8%            |
|        | Iron                         | 0mg       | 0%            |
|        | Potassium                    | 96mg      | 2%            |
|        | Vitamin A                    | 6mcg      | 0%            |

REVIEWED APR. 1, 2021

#### **Low Fat**

**No High Fructose Corn Syrup** 

#### **INGREDIENTS:**

LOW FAT ICE CREAM (NONFAT MILK, SUGAR, CORN SYRUP, WHEY, CREAM, CELLULOSE GEL, MONO & DIGLYCERIDES, CELLULOSE GUM, MALTODEXTRIN, POLYSORBATE 80, CARRAGEENAN, NATURAL AND ARTIFICIAL FLAVOR, VITAMIN A PALMITATE), CHOCOLATE CONE (BLEACHED WHEAT FLOUR, SUGAR, COCOA [PROCESSED WITH ALKALI], VEGETABLE SHORTENING [SOYBEAN OIL, PALM OIL, SOY LECITHIN], SALT, ARTIFICIAL FLAVOR), CHOCOLATE COOKIE TOPPING (BLEACHED WHEAT FLOUR, SUGAR, CARAMEL COLOR, PALM OIL, COCOA, BAKING SODA, SALT, SOY LECITHIN).

**CONTAINS: MILK, SOY, WHEAT.** 

ITEM #: 24682-31306