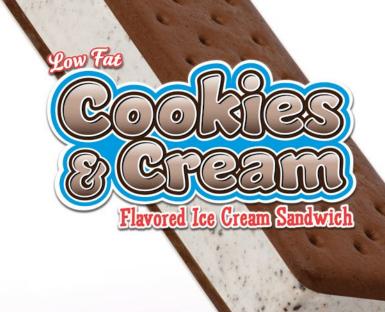

### LOW FAT COOKIES & CREAM ICE CREAM SANDWICH

Low fat cookies & cream flavored ice cream and chocolate wafers.

| Serving Size:1 Sandwich 4.00 F | l Oz. (65g) | % DAILY VALUE |
|--------------------------------|-------------|---------------|
| Calories:                      | 140         |               |
| Total Fat                      | 2.5g        | 3%            |
| Saturated Fat                  | 1.5g        | 8%            |
| Trans Fat                      | 0g          |               |
| Cholesterol                    | 5mg         | 2%            |
| Sodium                         | 150mg       | 7%            |
| Total Carbohydrate             | 27g         | 10%           |
| Dietary Fiber                  | 1g          | 4%            |
| Total Sugars                   | 15g         |               |
| Includes 10g Added Sugars      |             | 20%           |
| Protein                        | 3g          |               |
|                                |             |               |
| Nutrients                      |             | % DAILY VALUE |
| Vitamin D                      | 0mcg        | 0%            |
| Calcium                        | 101mg       | 8%            |
| Iron                           | 0mg         | 0%            |
| Potassium                      | 166mg       | 4%            |
| Vitamin A                      | 6mcg        | 0%            |