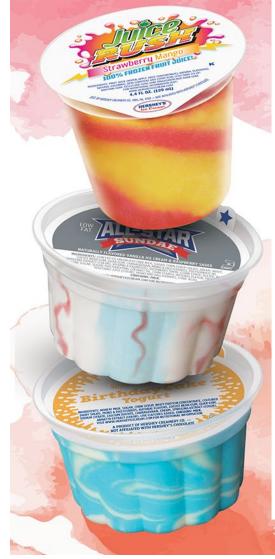

### NEW! LOW FAT ALL-STAR SUNDAE DESSERT CUP

A delicious tasting cup of low fat blue and white vanilla ice cream with berry flavored sauce.

|   | Serving Size: 1 Cup 3.00 Fl | 0z. (52g) | % DAILY VALUE |
|---|-----------------------------|-----------|---------------|
|   | Calories:                   | 100       |               |
| 1 | Total Fat                   | 1.5g      | 2%            |
|   | Saturated Fat               | 1g        | 5%            |
|   | Trans Fat                   | 0g        |               |
|   | Cholesterol                 | 5mg       | 2%            |
|   | Sodium                      | 55mg      | 2%            |
|   | Total Carbohydrate          | 17g       | 6%            |
|   | Dietary Fiber               | 0g        | 0%            |
|   | Total Sugars                | 13g       |               |
|   | Includes 10g Added Sugars   |           | 20%           |
|   | Protein                     | 2g        |               |
|   |                             |           |               |
|   | Nutrients                   |           | % DAILY VALUE |
|   | Vitamin D                   | 0mcg      | 0%            |
|   | Calcium                     | 68mg      | 6%            |
|   | Iron                        | 0mg       | 0%            |
|   | Potassium                   | 105mg     | 2%            |
| 1 | Vitamin A                   | 53mcg     | 6%            |

# Chocolate Sundae Vanilla Ice Cream with Chocolate Sauce

### FAT FREE BIRTHDAY CAKE YOGURT DESSERT CUP

Single serving of a fat free birthday cake yogurt in a plastic cup.

| Serving Size: 1 Cup 3.00 Fl | 0z. (52g) | % DAILY VALUE |
|-----------------------------|-----------|---------------|
| Calories:                   | 70        |               |
| Total Fat                   | 0g        | 0%            |
| Saturated Fat               | 0g        | 0%            |
| Trans Fat                   | 0g        |               |
| Cholesterol                 | 5mg       | 2%            |
| Sodium                      | 60mg      | 3%            |
| Total Carbohydrate          | 15g       | 5%            |
| Dietary Fiber               | 0g        | 0%            |
| Total Sugars                | 12g       |               |
| Includes 9g Added Sugars    |           | 18%           |
| Protein                     | 2g        |               |
|                             |           |               |
| Nutrients                   |           | % DAILY VALUE |
| Vitamin D                   | 0mcg      | 0%            |
| Calcium                     | 91mg      | 8%            |
| Iron                        | 0mg       | 0%            |
| Potassium                   | 108mg     | 2%            |