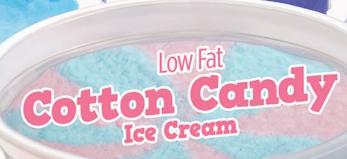

### LOW FAT COTTON CANDY ICE CREAM DESSERT CUP

Single serving of a low fat cotton candy ice cream in a plastic cup.

| Serving Size: 1 Cup 3.00 Fl | 0z. (52g) | % DAILY VALUE |
|-----------------------------|-----------|---------------|
| Calories:                   | 80        |               |
| Total Fat                   | 1g        | 1%            |
| Saturated Fat               | 0.5g      | 3%            |
| Trans Fat                   | 0g        |               |
| Cholesterol                 | 5mg       | 2%            |
| Sodium                      | 55mg      | 2%            |
| Total Carbohydrate          | 14g       | 5%            |
| Dietary Fiber               | 0g        | 0%            |
| Total Sugars                | 11g       |               |
| Includes 7g Added Sugars    |           | 14%           |
| Protein                     | 2g        |               |
|                             |           |               |
| Nutrients                   |           | % DAILY VALUE |
| Vitamin D                   | 0mcg      | 0%            |
| Calcium                     | 81mg      | 6%            |
| Iron                        | 0mg       | 0%            |
| Potassium                   | 127mg     | 2%            |

63mcg

Vitamin A
REVIEWED
APR. 1, 2021

Under 100 Calories
Low Fat

**No Artificial Flavor** 

**No Artificial Color** 

No High Fructose Corn Syrup

8%

#### **INGREDIENTS:**

LOW FAT ICE CREAM (FAT FREE MILK, SUGAR, CORN SYRUP SOLIDS, CREAM, WHEY, NATURAL FLAVOR, LOCUST BEAN GUM, GUAR GUM, CARRAGEENAN, MONO & DIGLYCERIDES, POLYSORBATE 80, VITAMIN A PALMITATE, SPIRULINA EXTRACT [COLOR], RED BEET CONCENTRATE [COLOR]). CONTAINS: MILK.