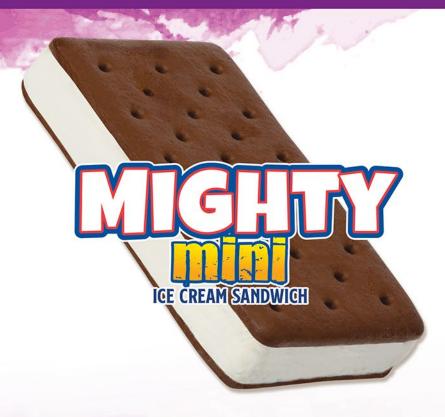

### REDUCED FAT VANILLA MIGHTY MINI ICE CREAM SANDWICH

Our miniature sized reduced fat artificially flavored vanilla ice cream and chocolate wafers.

| Serving Size:1 Sandwich 2.50 F | 7 Oz. (44g) | % DAILY VALUE |
|--------------------------------|-------------|---------------|
| Calories:                      | 100         |               |
| Total Fat                      | 2g          | 3%            |
| Saturated Fat                  | 1g          | 5%            |
| Trans Fat                      | 0g          |               |
| Cholesterol                    | 5mg         | 2%            |
| Sodium                         | 100mg       | 4%            |
| Total Carbohydrate             | 19g         | 7%            |
| Dietary Fiber                  | 0g          | 0%            |
| Total Sugars                   | 10g         |               |
| Includes 7g Added Sugars       |             | 14%           |
| Protein                        | 2g          |               |
|                                |             |               |
| Nutrients                      |             | % DAILY VALUE |
| Vitamin D                      | 0mcg        | 0%            |
| Calcium                        | 65mg        | 6%            |
| Iron                           | 0mg         | 0%            |
| Potassium                      | 107mg       | 2%            |
| Vitamin A                      | 4mcg        | 0%            |

REVIEWED APR. 1, 2021

**Only 100 Calories** 

**Reduced Fat** 

#### **INGREDIENTS:**

ICE CREAM (NONFAT MILK, SUGAR, CORN SYRUP, WHEY, CREAM, ARTIFICIAL FLAVOR, CELLULOSE GEL, MONO & DIGLYCERIDES, CELLULOSE GUM, MALTODEXTRIN, POLYSORBATE 80, CARRAGEENAN, VITAMIN A PALMITATE), WAFER (BLEACHED WHEAT FLOUR, SUGAR, CARAMEL COLOR, DEXTROSE, PALM OIL, CORN FLOUR, COCOA, HIGH FRUCTOSE CORN SYRUP, BAKING SODA, MODIFIED CORN STARCH, SALT, MONO & DIGLYCERIDES, SOY LECITHIN).

**CONTAINS: MILK, SOY, WHEAT.** 

ITEM #: 24682-31352