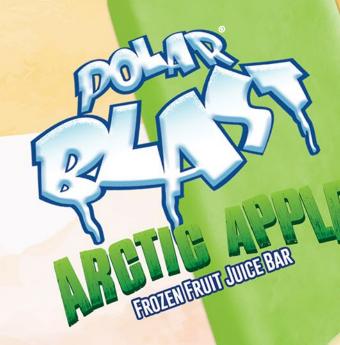

### NEW! ARCTIC APPLE POLAR BLAST® FRUIT JUICE BAR

Sour apple flavored frozen fruit juice bar.

| i | Serving Size:  | 1 Bar 2.25 F | l Oz. (74g) | % DAILY VALUE |
|---|----------------|--------------|-------------|---------------|
|   | Calories:      |              | 70          |               |
|   | Total Fat      |              | 0g          | 0%            |
|   | Saturated Fat  |              | 0g          | 0%            |
|   | Trans Fat      |              | 0g          |               |
|   | Cholesterol    |              | 0mg         | 0%            |
|   | Sodium         |              | 0mg         | 0%            |
|   | Total Carbohyd | rate         | 19g         | 7%            |
|   | Dietary Fiber  |              | 0g          | 0%            |
|   | Total Sugars   |              | 15g         |               |
|   | Includes 7g Ad | lded Sugars  |             | 14%           |
|   | Protein        |              | 0g          |               |
|   |                |              |             |               |
|   | Nutrients      |              |             | % DAILY VALUE |
|   | Vitamin D      |              | 0mcg        | 0%            |
|   | Calcium        |              | 9mg         | 0%            |
|   | Iron           |              | 0mg         | 0%            |
|   | Potassium      |              | 71mg        | 2%            |

REVIEWED APR. 1, 2021 **Under 100 Calories** 

**Fat Free** 

**No Artificial Flavor** 

**No Artificial Color** 

No High Fructose Corn Syrup

#### **INGREDIENTS:**

APPLE JUICE (WATER, APPLE JUICE CONCENTRATE), SUGAR, CORN SYRUP, CITRIC ACID, ASCORBIC ACID, SPIRULINA EXTRACT (COLOR), ANNATTO (COLOR), LOCUST BEAN GUM, GUAR GUM, CARRAGEENAN.