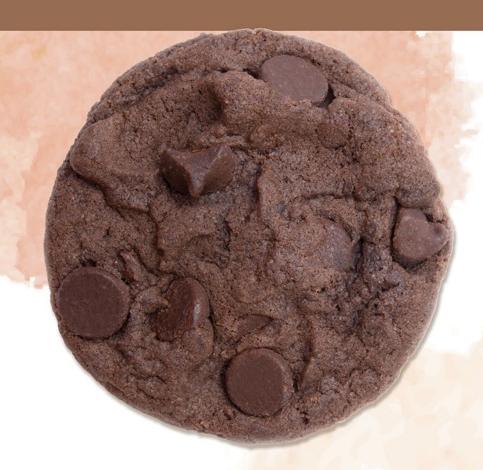

Meeting Smart Snacks guidelines with delicious products!

Great for your tray line or a la carte

|              |                          |                                                |          |                |               | -        |                 |                  |                |                | 1            |              | -                  |                                | Tanga P. T.            |                         |
|--------------|--------------------------|------------------------------------------------|----------|----------------|---------------|----------|-----------------|------------------|----------------|----------------|--------------|--------------|--------------------|--------------------------------|------------------------|-------------------------|
|              | SKU                      | ITEM                                           | FL<br>OZ | SERVING<br>(g) | CASE<br>COUNT | CALORIES | FAT<br>CALORIES | TOTAL<br>FAT (g) | SAT FAT<br>(g) | SODIUM<br>(mg) | CARBS<br>(g) | SUGAR<br>(g) | ADDED<br>SUGAR (g) | NO HIGH FRUCTOSE<br>CORN SYRUP | NO ARTIFICIAL<br>Color | NO ARTIFICIAL<br>FLAVOR |
|              | 24682-31001              | NEW Arctic Apple Polar Blast Bar †             | 2.25     | 74             | 36            | 70       | 0               | 0                | 0              | 0              | 19           | 15           | 7                  | ✓                              | ✓                      | ✓                       |
|              | 24682-31000              | Fruit Punch Freeze Polar Blast Bar †           | 2.25     | 68             | 36            | 80       | 0               | 0                | 0              | 10             | 21           | 18           | 16                 | ✓                              |                        |                         |
|              | 24682-31167              | Red. Fat Salted Caramel Brownie Crunch Bar     | 2.75     | 68             | 36            | 160      | 50              | 6                | 1.5            | 170            | 23           | 14           | 10                 |                                |                        |                         |
| Bar          | 24682-31150              | Chocolate Scooter Bar                          | 2.75     | 68             | 36            | 170      | 50              | 6                | 1.5            | 85             | 26           | 13           | 11                 |                                |                        |                         |
| Stick Bar    | 24682-31151              | Strawberry Scooter Bar                         | 2.75     | 68             | 36            | 160      | 50              | 6                | 1.5            | 75             | 25           | 13           | 12                 |                                |                        |                         |
|              | 24682-31155              | Fat Free Carnival Cotton Candy Yogurt Bar †    | 2.50     | 62             | 36            | 80       | 0               | 0                | 0              | 40             | 18           | 13           | 11                 | ✓                              | ✓                      | ✓                       |
|              | 24682-31174              | Low Fat Orange Blossom Bar †                   | 2.50     | 62             | 36            | 80       | 10              | - 1              | 0.5            | 40             | 18           | 14           | 11                 |                                |                        |                         |
|              | 24682-31152              | Fudge-O Bar †                                  | 2.00     | 68             | 36            | 90       | 0               | 0                | 0              | 40             | 20           | 14           | 8                  |                                | ✓                      |                         |
|              | 24682-31358              | NEW Low Fat Caramel Mochaccino Cone            | 4.00     | 64             | 24            | 140      | 20              | 2.5              | 1.5            | 90             | 25           | 15           | 11                 | ✓                              |                        |                         |
| 할            | 24682-31306              | Low Fat Cookies & Cream Cone                   | 4.00     | 62             | 24            | 140      | 20              | 2.5              | 1.5            | 80             | 24           | 14           | 10                 | ✓                              |                        |                         |
| Cone         | 24682-31303              | Low Fat Crazy Cone                             | 4.00     | 73             | 24            | 140      | 20              | 2.5              | 1.5            | 95             | 26           | 16           | 11                 | ✓                              |                        |                         |
|              | 24682-31307              | Low Fat Vanilla Chocolate Twist Cone           | 4.00     | 64             | 24            | 140      | 20              | 2                | 1.5            | 60             | 23           | 14           | 10                 | ✓                              |                        |                         |
|              | 24682-31359              | NEW Low Fat Llama Party Ice Cream Sandwich     | 4.00     | 65             | 24            | 190      | 40              | 4                | 2              | 140            | 31           | 16           | 13                 | ✓                              | ✓                      | 1                       |
| £            | 24682-31319              | Low Fat Vanilla Ice Cream Sandwich             | 4.00     | 65             | 24            | 140      | 20              | 2.5              | 1.5            | 140            | 27           | 15           | 11                 |                                |                        |                         |
| Sandwich     | 24682-31355              | Low Fat Cookies & Cream Ice Cream Sandwich     | 4.00     | 65             | 24            | 140      | 20              | 2.5              | 1.5            | 150            | 27           | 15           | 10                 |                                |                        |                         |
| ᄛ            | 24682-31356              | Low Fat Brownie Batter Ice Cream Sandwich      | 4.00     | 65             | 24            | 140      | 20              | 2                | 1              | 135            | 27           | 14           | 11                 |                                |                        |                         |
|              | 24682-31352              | Reduced Fat Vanilla Mighty Mini Sandwich       | 2.50     | 44             | 48            | 100      | 20              | 2                | 1              | 100            | 19           | 10           | 7                  |                                |                        |                         |
|              | 24682-31671              | NEW Low Fat All-Star Sundae †                  | 3.00     | 52             | 48            | 100      | 15              | 1.5              | 1              | 55             | 17           | 13           | 10                 | 1                              | ✓                      | 1                       |
|              | 24682-31662              | Low Fat Chocolate Sundae Cup †                 | 3.00     | 52             | 48            | 80       | 10              | 1                | 0.5            | 60             | 16           | 12           | 9                  | 1                              | ✓                      | 1                       |
| =            | 24682-31663              | Low Fat Strawberry Sundae Cup †                | 3.00     | 52             | 48            | 80       | 10              | 1                | 0.5            | 50             | 17           | 14           | 10                 | 1                              | ✓                      | 1                       |
| Dessert Cup  | 24682-31670              | Low Fat Chocolate Ice Cream Cup †              | 3.00     | 52             | 48            | 80       | 10              | 1                | 0.5            | 50             | 15           | 12           | 8                  | 1                              | ✓                      | ✓                       |
| Dess         | 24682-31669              | Low Fat Vanilla Ice Cream Cup †                | 3.00     | 52             | 48            | 70       | 10              | 1                | 0.5            | 55             | 14           | 11           | 7                  | 1                              | ✓                      | 1                       |
|              | 24682-31661              | Low Fat Cotton Candy Cup †                     | 3.00     | 52             | 48            | 80       | 10              | 1                | 0.5            | 55             | 14           | 11           | 7                  | 1                              | ✓                      | 1                       |
|              | 24682-31660              | Fat Free Birthday Cake Yogurt Cup †            | 3.00     | 52             | 48            | 70       | 0               | 0                | 0              | 60             | 15           | 12           | 9                  | 1                              | ✓                      | ✓                       |
|              | 24682-31672              | NEW Low Fat Zombie Sundae Cup †                | 3.00     | 52             | 48            | 80       | 10              | 1                | 0.5            | 60             | 16           | 12           | 9                  | ✓                              |                        | ✓                       |
| 를            | 24682-31673              | NEW Low Fat Sugar Cookie Ice Cream Cup †       | 3.00     | 52             | 48            | 80       | 10              | 1                | 0.5            | 55             | 14           | 12           | 8                  | <b>✓</b>                       |                        |                         |
| Seasonal Cup | 24682-31674              | NEW Low Fat Whole Lotta Chocolate Sundae Cup † | 3.00     | 52             | 48            | 80       | 10              | 1                | 0.5            | 55             | 17           | 13           | 10                 | <b>✓</b>                       | 1                      | 1                       |
| Š            | 24682-31675              | NEW Low Fat Poppin' Party Ice Cream Cup †      | 3.00     | 52             | 48            | 90       | 20              | 2                | 0.5            | 55             | 15           | 10           | 6                  | <b>✓</b>                       |                        |                         |
| -            | 24682-50246              | NEW Fat Free Unicorn Horn Twister Cup          | 3.75     | 66             | 18            | 90       | 0               | 0                | 0              | 40             | 19           | 14           | 12                 | ✓                              |                        |                         |
| Twister Cup  | 24682-50245              | Fat Free Cotton Candy Twister Cup †            | 3.75     | 66             | 18            | 100      | 0               | 0                | 0              | 40             | 22           | 13           | 11                 | <b>✓</b>                       |                        |                         |
| Wis          | 24682-50260              | Fat Free Sour Blue Raspberry Twister Cup †     | 3.75     | 88             | 18            | 90       | 0               | 0                | 0              | 10             | 23           | 19           | 11                 | ✓                              |                        |                         |
|              | 24682-31230              | Banana Cream Tropi-Kool Fruit Bar †            | 4.00     | 115            | 24            | 140      | 20              | 2.5              | 1.5            | 30             | 28           | 27           | 13                 | <b>✓</b>                       | ✓                      | 1                       |
| Fruit Bar    | 24682-31234              | Strawberry Tropi-Kool Fruit Bar †              | 4.00     | 115            | 24            | 110      | 0               | 0                | 0              | 10             | 28           | 24           | 21                 | <b>√</b>                       | 1                      | 1                       |
| 로            | 24682-31232              | Mango Tropi-Kool Fruit Bar †                   | 4.00     | 115            | 24            | 110      | 0               | 0                | 0              | 0              | 27           | 23           | 16                 | 1                              | <b>√</b>               | 1                       |
| E            | 24682-31703              | NEW Mango Heat Juice Rush Cup †                | 4.40     | 140            | 80            | 50       | 0               | 0                | 0              | 0              | 12           | 12           | 0                  | <b>√</b>                       | 1                      | 1                       |
| Juice Rush   | 24682-31700              | Cherry Blue Raspberry Juice Rush Cup †         | 4.40     | 140            | 80            | 50       | 0               | 0                | 0              | 0              | 12           | 12           | 0                  | 1                              |                        | 1                       |
| ij           | 24682-31702              | Strawberry Mango Juice Rush Cup †              | 4.40     | 140            | 80            | 50       | 0               | 0                | 0              | 0              | 12           | 12           | 0                  | 1                              | ✓                      | 1                       |
|              | 24682-31580              | Fat Free Raspberry Yogurt Cup †                | 4.00     | 71             | 24            | 100      | 0               | 0                | 0              | 40             | 22           | 18           | 16                 | 1                              |                        | 1                       |
|              | 24682-31570              | Fat Free Vanilla Yogurt Cup †                  | 4.00     | 71             | 24            | 90       | 0               | 0                | 0              | 45             | 20           | 15           | 13                 | 1                              | ✓                      |                         |
| Foam Cup     | 24682-31480              | Lemon Sherbet Cup †                            | 4.00     | 96             | 24            | 140      | 15              | 1.5              | 1              | 35             | 30           | 23           | 21                 |                                |                        | 1                       |
| <u>S</u>     | 24682-31490              | Orange Sherbet Cup †                           | 4.00     | 96             | 24            | 140      | 15              | 1.5              | 1              | 35             | 30           | 23           | 20                 |                                |                        | 1                       |
|              | 24682-31500              | Raspberry Sherbet Cup †                        | 4.00     | 96             | 24            | 140      | 15              | 1.5              | 1              | 30             | 32           | 26           | 23                 |                                |                        | 1                       |
|              | 49578-33724              | Whole Grain Chocolate Brownie Cookie           | 10Z      | 28             | 360           | 100      | 30              | 3.5              | 1              | 90             | 17           | 8            | 8                  | <b>√</b>                       | 1                      | 1                       |
| 8            | 49578-33723              | Whole Grain Sugar Cookie                       | 10Z      | 28             | 360           | 110      | 30              | 3.5              | 1              | 90             | 18           | 8            | 8                  | 1                              | <i>,</i> ✓             | · /                     |
| Cookies      | 49578-33721              | Whole Grain Chocolate Chip Cookie              | 10Z      | 28             | 360           | 100      | 30              | 3.5              | 1              | 85             | 18           | 9            | 9                  | ·                              | ·<br>✓                 | ·                       |
|              | 49578-33725              | Whole Grain Rainbow Candy Cookie               | 10Z      | 28             | 360           | 100      | 30              | 3.5              | 1              | 85             | 18           | 9            | 8                  | ·                              |                        |                         |
|              | 73310 <sup>-</sup> 331L3 | miore drain number cally cookie                | IJL      | 20             | 300           | 100      | 30              | ,                | '              | J 05           | 10           | ,            | 0                  |                                |                        | NODEDIENTOL             |