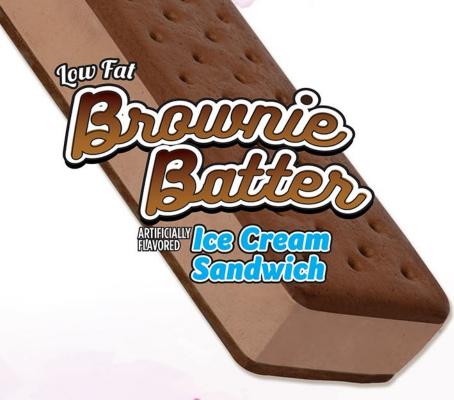

### LOW FAT BROWNIE BATTER ICE CREAM SANDWICH

Low fat artificially flavored brownie batter ice cream and chocolate wafers.

| Serving Size:1 Sandwich 4.00 Fl | Oz. (65g) | % DAILY VALUE |
|---------------------------------|-----------|---------------|
| Calories:                       | 140       |               |
| Total Fat                       | 2g        | 3%            |
| Saturated Fat                   | 1g        | 5%            |
| Trans Fat                       | 0g        |               |
| Cholesterol                     | 5mg       | 2%            |
| Sodium                          | 135mg     | 6%            |
| Total Carbohydrate              | 27g       | 10%           |
| Dietary Fiber                   | 1g        | 4%            |
| Total Sugars                    | 14g       |               |
| Includes 11g Added Sugars       |           | 22%           |
| Protein                         | 3g        |               |
|                                 |           |               |
| Nutrients                       |           | % DAILY VALUE |
| Vitamin D                       | 0mcg      | 0%            |
| Calcium                         | 57mg      | 4%            |
| Iron                            | 1mg       | 6%            |
| Potassium                       | 165mg     | 4%            |
| Vitamin A                       | 9mcg      | 2%            |

REVIEWED APR. 1, 2021

#### **INGREDIENTS:**

ICE CREAM (NONFAT MILK, SUGAR, CORN SYRUP, WHEY, CREAM, COCOA [PROCESSED WITH ALKALI], CELLULOSE GEL, MONO & DIGLYCERIDES, CELLULOSE GUM, MALTODEXTRIN, NATURAL AND ARTIFICIAL FLAVOR, POLYSORBATE 80, CARRAGEENAN, VITAMIN A PALMITATE), WAFER (BLEACHED WHEAT FLOUR, SUGAR, CARAMEL COLOR, DEXTROSE, PALM OIL, CORN FLOUR, COCOA, HIGH FRUCTOSE CORN SYRUP, BAKING SODA, MODIFIED CORN STARCH, SALT, MONO & DIGLYCERIDES, SOY LECITHIN).

**CONTAINS: MILK, SOY, WHEAT.** 

ITEM #: 24682-31356