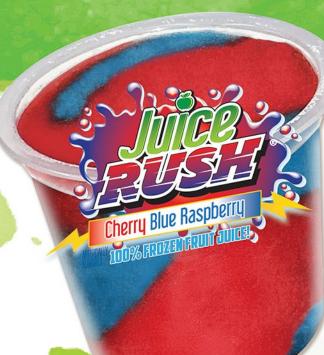

rate          | 12g        | 4%            |
|   | Dietary Fiber               | 0g         | 0%            |
|   | Total Sugars                | 12g        |               |
|   | Includes Og Added Sugars    |            | 0%            |
|   | Protein                     | 0g         |               |
|   |                             |            |               |
|   | Nutrients                   |            | % DAILY VALUE |
|   | Vitamin D                   | 0mcg       | 0%            |
|   | Calcium                     | 18mg       | 2%            |
|   | Iron                        | 1mg        | 6%            |
|   | Potassium                   | 104mg      | 2%            |

REVIEWED APR. 1, 2021



**No Artificial Flavor** 

**No Added Sugar** 

No High Fructose Corn Syrup







### **INGREDIENTS:**

APPLE JUICE (WATER, APPLE JUICE CONCENTRATE), ALLULOSE, CELLULOSE GUM, NATURAL FLAVOR, GUAR GUM, XANTHAN GUM, STEVIA EXTRACT, CHERRY JUICE CONCENTRATE, RED 40, BLUE 1, RASPBERRY JUICE CONCENTRATE, CITRIC ACID.

Made With
100% FRUIT JUICE





# STRAWBERRY MANGO JUICE RUSH®

Natural strawberry mango flavored frozen snack made from 100% fruit juice.

| Serving Size: 1 Cup 4.40 Fl C | )z. (140g) | % DAILY VALUE |
|-------------------------------|------------|---------------|
| Calories:                     | 50         |               |
| Total Fat                     | 0g         | 0%            |
| Saturated Fat                 | 0g         | 0%            |
| Trans Fat                     | 0g         |               |
| Cholesterol                   | 0mg