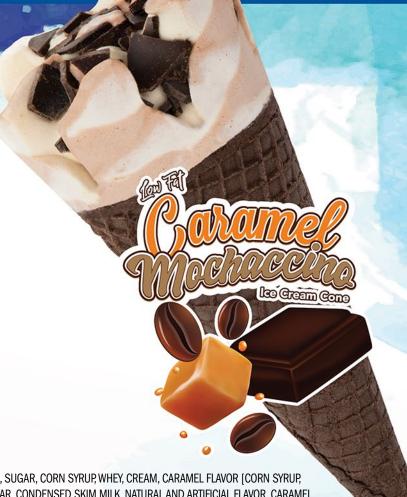

### LOW FAT CARAMEL MOCHACCINO CONE

Low fat mocha and caramel flavored ice creams in a chocolate cone topped with espresso bark.

|   | Serving Size: 1 Cone 4.00 Fl | Oz. (64g) | % DAILY VALUE |
|---|------------------------------|-----------|---------------|
|   | Calories:                    | 140       |               |
| 4 | Total Fat                    | 2.5g      | 3%            |
|   | Saturated Fat                | 1.5g      | 8%            |
|   | Trans Fat                    | 0g        |               |
|   | Cholesterol                  | 5mg       | 2%            |
|   | Sodium                       | 90mg      | 4%            |
|   | Total Carbohydrate           | 25g       | 9%            |
|   | Dietary Fiber                | 1g        | 4%            |
|   | Total Sugars                 | 15g       |               |
|   | Includes 11g Added Sugars    |           | 22%           |
|   | Protein                      | 3g        |               |
|   |                              |           |               |
|   | Nutrients                    |           | % DAILY VALUE |
|   | Vitamin D                    | 0mcg      | 0%            |
|   | Calcium                      | 81mg      | 6%            |
|   | Iron                         | 1mg       | 6%            |
|   | Potassium                    | 186mg     | 4%            |
|   | Vitamin A                    | 10mcg     | 2%            |

REVIEWED APR. 1, 2021

**Low Fat** 

No High Fructose Corn Syrup

#### **INGREDIENTS:**

CARAMEL ICE CREAM (NONFAT MILK, SUGAR, CORN SYRUP, WHEY, CREAM, CARAMEL FLAVOR [CORN SYRUP, BUTTER (CREAM, SALT), WATER, SUGAR, CONDENSED SKIM MILK, NATURAL AND ARTIFICIAL FLAVOR, CARAMEL COLOR, ANNATTO (COLOR), SALT], CELLULOSE GEL, MONO & DIGLYCERIDES, CELLULOSE GUM, MALTODEXTRIN, POLYSORBATE 80, CARRAGEENAN, VITAMIN A PALMITATE), MOCHA ICE CREAM (NONFAT MILK, SUGAR, CORN SYRUP, WHEY, CREAM, COCOA [PROCESSED WITH ALKALI], NATURAL COFFEE FLAVOR, CELLULOSE GEL, MONO & DIGLYCERIDES, CELLULOSE GUM, MALTODEXTRIN, POLYSORBATE 80, CARRAGEENAN, VITAMIN A PALMITATE), CHOCOLATE CONE (BLEACHED WHEAT FLOUR, SUGAR, COCOA [PROCESSED WITH ALKALI], VEGETABLE SHORTENING [SOYBEAN OIL, PALM OIL, SOY LECITHIN], SALT, ARTIFICIAL FLAVOR), ESPRESSO FLAKES (SUGAR, COCONUT OIL, COCOA [PROCESSED WITH ALKALI], COFFEE, BUTTER OIL, SOY LECITHIN, CORNSTARCH, NATURAL FLAVOR).

**CONTAINS: MILK, SOY, WHEAT.** 

ITEM #: 24682-31358 CASE COUNT: 24