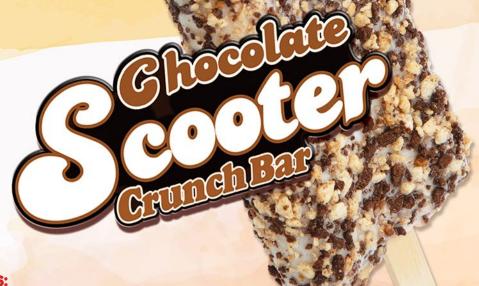

### CHOCOLATE SCOOTER ICE CREAM BAR

A creamy chocolate center surrounded by artificially flavored fat free vanilla ice cream and cake crunch.

| i | Serving Size: 1 Bar 2.75 Fl | 0z. (68g) | % DAILY VALUE |
|---|-----------------------------|-----------|---------------|
| i | Calories:                   | 170       |               |
|   | Total Fat                   | 6g        | 8%            |
|   | Saturated Fat               | 1.5g      | 8%            |
|   | Trans Fat                   | 0g        |               |
| į | Cholesterol                 | 0mg       | 0%            |
| ı | Sodium                      | 85mg      | 4%            |
|   | Total Carbohydrate          | 26g       | 9%            |
|   | Dietary Fiber               | 0g        | 0%            |
|   | Total Sugars                | 13g       |               |
|   | Includes 11g Added Sugars   |           | 22%           |
| 1 | Protein                     | 2g        |               |
| ı |                             |           |               |
| 1 | Nutrients                   |           | % DAILY VALUE |
|   | Vitamin D                   | 0mcg      | 0%            |
|   | Calcium                     | 95mg      | 8%            |
|   | Iron                        | 0mg       | 2%            |

#### **INGREDIENTS:**

NONFAT ICE CREAM (NONFAT MILK, SUGAR, CORN SYRUP, WHEY, HIGH FRUCTOSE CORN SYRUP, MALTODEXTRIN, MONO & DIGLYCERIDES, LOCUST BEAN GUM, CELLULOSE GUM, GUAR GUM, FOOD STARCH, POLYSORBATE 80, CARRAGEENAN, WATER, VITAMIN A PALMITATE), FLAVORED CENTER (WATER, SUGAR, COCOA [PROCESSED WITH ALKALI], WHEY, DEXTROSE, CARAMEL COLOR, LOCUST BEAN GUM, CARRAGEENAN, ARTIFICIAL FLAVOR, RED 40, BLUE 1), CRUNCH COATING (CAKE CRUNCHES [BLEACHED WHEAT FLOUR, SUGAR, PALM OIL, CARAMEL COLOR, COCOA, SALT, BAKING SODA, ARTIFICIAL FLAVOR], NONFAT MILK POWDER, SOYBEAN OIL, COCONUT OIL, SOY LECITHIN). CONTAINS: MILK, SOY, WHEAT.

ITEM #: 24682-31150 CASE COUNT: 36