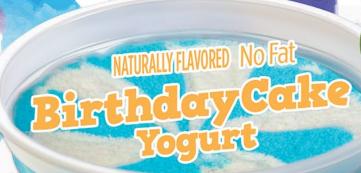

### FAT FREE BIRTHDAY CAKE YOGURT DESSERT CUP

Single serving of a fat free birthday cake yogurt in a plastic cup.

| Serving Size: 1 Cup 3.00 Fl | 0z. (52g) | % DAILY VALUE |
|-----------------------------|-----------|---------------|
| Calories:                   | 70        |               |
| Total Fat                   | 0g        | 0%            |
| Saturated Fat               | 0g        | 0%            |
| Trans Fat                   | 0g        |               |
| Cholesterol                 | 5mg       | 2%            |
| Sodium                      | 60mg      | 3%            |
| Total Carbohydrate          | 15g       | 5%            |
| Dietary Fiber               | 0g        | 0%            |
| Total Sugars                | 12g       |               |
| Includes 9g Added Sugars    |           | 18%           |
| Protein                     | 2g        |               |
|                             |           |               |
| Nutrients                   |           | % DAILY VALUE |
| Vitamin D                   | 0mcg      | 0%            |
| Calcium                     | 91mg      | 8%            |
| Iron                        | 0mg       | 0%            |
| Potassium                   | 108mg     | 2%            |

**Under 100 Calories** 

**Fat Free** 

**No Artificial Flavor** 

**No Artificial Color** 

No High Fructose Corn Syrup

#### **INGREDIENTS:**

NONFAT MILK, SUGAR, CORN SYRUP, WHEY PROTEIN CONCENTRATE, CULTURED DAIRY SOLIDS, MONO & DIGLYCERIDES, NATURAL FLAVORS, LOCUST BEAN GUM, GUAR GUM, SODIUM CITRATE, CALCIUM SULFATE, CARRAGEENAN, CREAM, SPIRULINA EXTRACT (COLOR), ANNATTO EXTRACT (COLOR). LIVE CULTURES ADDED.