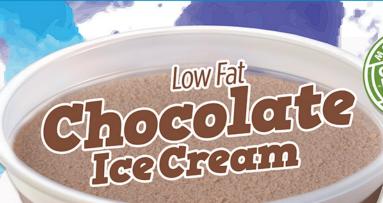

## LOW FAT CHOCOLATE ICE CREAM DESSERT CUP

Single serving of a low fat chocolate ice cream in a plastic cup.

| A 1880 | Serving Size: 1 Cup 3.00 Fl | 0z. (52g) | % DAILY VALUE |
|--------|-----------------------------|-----------|---------------|
|        | Calories:                   | 80        |               |
|        | Total Fat                   | 1g        | 1%            |
|        | Saturated Fat               | 0.5g      | 3%            |
|        | Trans Fat                   | 0g        |               |
|        | Cholesterol                 | 5mg       | 2%            |
|        | Sodium                      | 50mg      | 2%            |
|        | Total Carbohydrate          | 15g       | 5%            |
|        | Dietary Fiber               | 0g        | 0%            |
|        | Total Sugars                | 12g       |               |
|        | Includes 8g Added Sugars    |           | 16%           |
|        | Protein                     | 2g        |               |
|        |                             |           |               |
|        | Nutrients                   |           | % DAILY VALUE |
|        | Vitamin D                   | 0mcg      | 0%            |
|        | Calcium                     | 75mg      | 6%            |
|        | Iron                        | 0mg       | 0%            |
|        | Potassium                   | 165mg     | 4%            |
|        | Vitamin A                   | 57mcg     | 6%            |

REVIEWED FEB. 1, 2022

**Under 100 Calories** 

**Low Fat** 

**No Artificial Flavor** 

**No Artificial Color** 

No High Fructose Corn Syrup

### **INGREDIENTS:**

LOW FAT ICE CREAM (FAT FREE MILK, SUGAR, CORN SYRUP SOLIDS, CORN SYRUP, CREAM, WHEY, WATER, COCOA [PROCESSED WITH ALKALI], CHOCOLATE LIQUOR, AMYLASE ENZYME, LOCUST BEAN GUM, GUAR GUM, CARRAGEENAN, MONO & DIGLYCERIDES, POLYSORBATE 80, VITAMIN A PALMITATE).

**CONTAINS: MILK.** 

ITEM #: 24682-31670