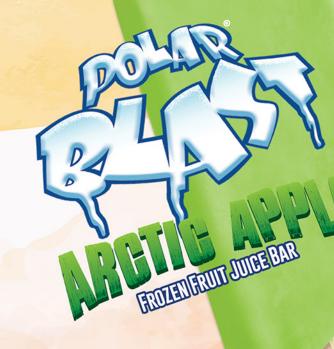

## ARCTIC APPLE POLAR BLAST\*\* FRUIT JUICE BAR

Sour apple flavored frozen fruit juice bar.

| Serving Size:  | 1 Bar 2.25 F | l Oz. (74g) | % DAILY VALUE |
|----------------|--------------|-------------|---------------|
| Calories:      |              | 70          |               |
| Total Fat      |              | 0g          | 0%            |
| Saturated Fat  |              | 0g          | 0%            |
| Trans Fat      |              | 0g          |               |
| Cholesterol    |              | 0mg         | 0%            |
| Sodium         |              | 0mg         | 0%            |
| Total Carbohyd | rate         | 19g         | 7%            |
| Dietary Fiber  |              | 0g          | 0%            |
| Total Sugars   |              | 15g         |               |
| Includes 7g Ac | lded Sugars  |             | 14%           |
| Protein        |              | 0g          |               |
|                |              |             |               |
| Nutrients      |              |             | % DAILY VALUE |
| Vitamin D      |              | 0mcg        | 0%            |
| Calcium        |              | 9mg         | 0%            |
| Iron           |              | 0mg         | 0%            |
|                |              |             |               |

71mg

2%

REVIEWED FEB. 1, 2022

Potassium

**Under 100 Calories** 

**Fat Free** 

**No Artificial Flavor** 

**No Artificial Color** 

No High Fructose Corn Syrup

### INGREDIENTS:

APPLE JUICE (WATER, APPLE JUICE CONCENTRATE), SUGAR, CORN SYRUP, CITRIC ACID, ASCORBIC ACID, SPIRULINA EXTRACT (COLOR), ANNATTO (COLOR), LOCUST BEAN GUM, GUAR GUM, CARRAGEENAN.

Equal to