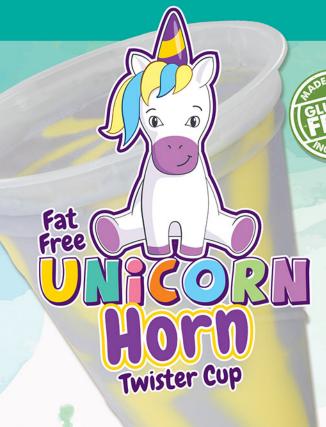

Meeting Smart Snacks guidelines with delicious products!

Great for your tray line or a la carte

|                                         |             |                                             | -        | CEDVING        | CACE          |          | F47             | TOTAL            | CATTAT         | CODUIN         | CARRO        | CHCAD        | ADDED              | NO INCH EDUCTOR                | NO ADTIFICIAL       | NO ADTIFICIAL                         |
|-----------------------------------------|-------------|---------------------------------------------|----------|----------------|---------------|----------|-----------------|------------------|----------------|----------------|--------------|--------------|--------------------|--------------------------------|---------------------|---------------------------------------|
|                                         | SKU         | ITEM                                        | FL<br>OZ | SERVING<br>(g) | CASE<br>COUNT | CALORIES | FAT<br>CALORIES | TOTAL<br>FAT (g) | SAT FAT<br>(g) | SODIUM<br>(mg) | CARBS<br>(g) | SUGAR<br>(g) | ADDED<br>SUGAR (g) | NO HIGH FRUCTOSE<br>CORN SYRUP | NO ARTIFICIAL COLOR | NO ARTIFICIAL FLAVOR                  |
|                                         | 24682-31001 | Arctic Apple Polar Blast Bar* †             | 2.25     | 74             | 36            | 70       | 0               | 0                | 0              | 0              | 19           | 15           | 7                  | ✓                              | ✓                   | ✓                                     |
| Child Day                               | 24682-31174 | Low Fat Orange Blossom Bar †                | 2.50     | 62             | 36            | 80       | 10              | 1                | 0.5            | 40             | 18           | 14           | 11                 |                                |                     |                                       |
| Stick Bar                               | 24682-31155 | Fat Free Carnival Cotton Candy Yogurt Bar † | 2.50     | 62             | 36            | 80       | 0               | 0                | 0              | 40             | 18           | 13           | 11                 | ✓                              | ✓                   | ✓                                     |
|                                         | 24682-31152 | Fudge-0 Bar †                               | 2.00     | 68             | 36            | 90       | 0               | 0                | 0              | 40             | 20           | 14           | 8                  |                                | ✓                   |                                       |
| Dessert Cup                             | 24682-31669 | Low Fat Vanilla Ice Cream Cup †             | 3.00     | 52             | 48            | 70       | 10              | 1                | 0.5            | 55             | 14           | 11           | 7                  | ✓                              | ✓                   | ✓                                     |
|                                         | 24682-31670 | Low Fat Chocolate Ice Cream Cup †           | 3.00     | 52             | 48            | 80       | 10              | 1                | 0.5            | 50             | 15           | 12           | 8                  | ✓                              | ✓                   | ✓                                     |
|                                         | 24682-31661 | Low Fat Cotton Candy Cup †                  | 3.00     | 52             | 48            | 80       | 10              | 1                | 0.5            | 55             | 14           | 11           | 7                  | ✓                              | ✓                   | ✓                                     |
|                                         | 24682-31671 | Low Fat All-Star Sundae †                   | 3.00     | 52             | 48            | 100      | 15              | 1.5              | 1              | 55             | 17           | 13           | 10                 | ✓                              | ✓                   | ✓                                     |
|                                         | 24682-31662 | Low Fat Chocolate Sundae Cup †              | 3.00     | 52             | 48            | 80       | 10              | 1                | 0.5            | 60             | 16           | 12           | 9                  | ✓                              | ✓                   | ✓                                     |
|                                         | 24682-31663 | Low Fat Strawberry Sundae Cup †             | 3.00     | 52             | 48            | 80       | 10              | 1                | 0.5            | 50             | 17           | 14           | 10                 | ✓                              | ✓                   | ✓                                     |
|                                         | 24682-31660 | Fat Free Birthday Cake Yogurt Cup †         | 3.00     | 52             | 48            | 70       | 0               | 0                | 0              | 60             | 15           | 12           | 9                  | ✓                              | ✓                   | ✓                                     |
| 24                                      | 24682-31672 | Low Fat Zombie Sundae Cup †                 | 3.00     | 52             | 48            | 80       | 10              | 1                | 0.5            | 60             | 16           | 12           | 9                  | ✓                              |                     | ✓                                     |
| Seasonal                                | 24682-31673 | Low Fat Sugar Cookie Ice Cream Cup †        | 3.00     | 52             | 48            | 80       | 10              | 1                | 0.5            | 55             | 14           | 12           | 8                  | ✓                              |                     |                                       |
| Dessert Cup                             | 24682-31674 | Low Fat Whole Lotta Chocolate Sundae Cup †  | 3.00     | 52             | 48            | 80       | 10              | 1                | 0.5            | 55             | 17           | 13           | 10                 | ✓                              | ✓                   | ✓                                     |
|                                         | 24682-31675 | Low Fat Poppin' Party Ice Cream Cup †       | 3.00     | 52             | 48            | 90       | 20              | 2                | 0.5            | 55             | 15           | 10           | 6                  | ✓                              |                     |                                       |
| * * * * * * * * * * * * * * * * * * * * | 24682-50246 | Fat Free Unicorn Horn Twister Cup           | 3.75     | 66             | 18            | 90       | 0               | 0                | 0              | 40             | 19           | 14           | 12                 | ✓                              |                     |                                       |
| Twister Cup                             | 24682-50245 | Fat Free Cotton Candy Twister Cup †         | 3.75     | 66             | 18            | 100      | 0               | 0                | 0              | 40             | 22           | 13           | 11                 | ✓                              |                     | * * * * * * * * * * * * * * * * * * * |
| Insulated Cup                           | 24682-31570 | Fat Free Vanilla Yogurt Cup †               | 4.00     | 71             | 24            | 90       | 0               | 0                | 0              | 45             | 20           | 15           | 13                 | ✓                              | ✓                   |                                       |
|                                         | 49578-33724 | Whole Grain Chocolate Brownie Cookie        | 1 OZ     | 28             | 360           | 100      | 30              | 3.5              | 1              | 90             | 17           | 8            | 8                  | ✓                              | ✓                   | ✓                                     |
| Cookies                                 | 49578-33721 | Whole Grain Chocolate Chip Cookie           | 1 OZ     | 28             | 360           | 100      | 30              | 3.5              | 1              | 85             | 18           | 9            | 9                  | ✓                              | ✓                   | ✓                                     |
| 3                                       | 49578-33725 | Whole Grain Rainbow Candy Cookie            | 1 OZ     | 28             | 360           | 100      | 30              | 3                | 1              | 85             | 18           | 9            | 8                  | ✓                              |                     |                                       |