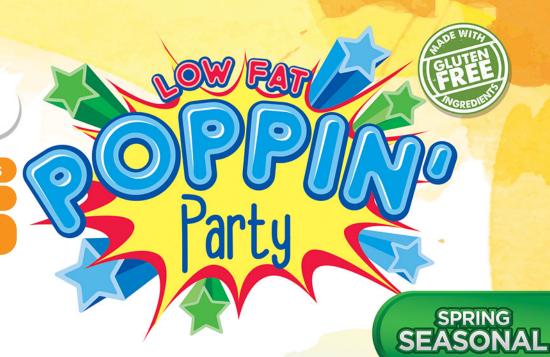

## NEW! LOW FAT SUGAR COOKIE Seasonal DESSERT CUP

Single serving of low fat sugar cookie ice cream with rainbow sprinkle in a plastic cup.

| Serving   | Size: 1 Cup 3.00 F | 1 Oz. (52g) | % DAILY VALUE |
|-----------|--------------------|-------------|---------------|
| Calories  |                    | 80          |               |
| Total Fat |                    | 1g          | 1%            |
| Saturate  | ed Fat             | 0.5g        | 3%            |
| Trans Fa  | t                  | 0g          |               |
| Choleste  | erol               | 5mg         | 2%            |
| Sodium    |                    | 55mg        | 2%            |
| Total Ca  | rbohydrate         | 14g         | 5%            |
| Dietary I | Fiber              | 0g          | 0%            |
| Total Su  | gars               | 12g         |               |
| Includes  | 8g Added Sugar     |             | 16%           |
| Protein   |                    | 2g          |               |
|           |                    |             |               |
| Nutrient  | ts                 |             | % DAILY VALUE |
| Vitamin   | D                  | 0mcg        | 0%            |
| Calcium   |                    | 80mg        | 6%            |
| Iron      |                    | 0mg         | 0%            |
| Potassiu  | m                  | 125mg       | 2%            |
| Vitamin   | A                  | 63mcg       | 8%            |

REVIEWED FEB. 1. 2022

Under 100 Calories

Low Fat

No High Fructose Corn Syrup

WINTER SEASONAL

> ORDER BY: 0ct. 22, 2021

### **INGREDIENTS:**

LOW FAT ICE CREAM (FAT FREE MILK, SUGAR, CORN SYRUP SOLIDS, CREAM, WHEY, LOCUST BEAN GUM, NATURAL AND ARTIFICIAL FLAVOR, GUAR GUM, CARRAGEENAN, MONO & DIGLYCERIDES, POLYSORBATE 80, YELLOW 5, YELLOW 6, RED 40, VITAMIN A PALMITATE), RAINBOW SPRINKLES (SUGAR, SALT, YELLOW 5, TURMERIC, BLUE 1, YELLOW 6, TITANIUM DIOXIDE [COLOR], RED 3).