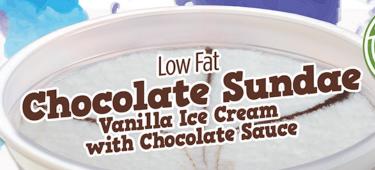

## LOW FAT CHOCOLATE SUNDAE DESSERT CUP

Single serving of a low fat vanilla ice cream with chocolate sauce in a plastic cup.

| Serving Size: 1 Cup 3.00 Fl | 0z. (52g) | % DAILY VALUE |
|-----------------------------|-----------|---------------|
| Calories:                   | 80        |               |
| Total Fat                   | 1g        | 1%            |
| Saturated Fat               | 0.5g      | 3%            |
| Trans Fat                   | 0g        |               |
| Cholesterol                 | 5mg       | 2%            |
| Sodium                      | 60mg      | 3%            |
| Total Carbohydrate          | 16g       | 6%            |
| Dietary Fiber               | 0g        | 0%            |
| Total Sugars                | 12g       |               |
| Includes 9g Added Sugars    |           | 18%           |
| Protein                     | 2g        |               |
|                             |           |               |
| Nutrients                   |           | % DAILY VALUE |
| Vitamin D                   | 0mcg      | 0%            |
| Calcium                     | 69mg      | 6%            |
| Iron                        | 0mg       | 0%            |
| Potassium                   | 119mg     | 2%            |
| Vitamin A                   | 53mcg     | 6%            |

### **INGREDIENTS:**

LOW FAT ICE CREAM (FAT FREE MILK, SUGAR, CORN SYRUP SOLIDS, CREAM, WHEY, LOCUST BEAN GUM, NATURAL VANILLA FLAVOR, GUAR GUM, CARRAGEENAN, MONO & DIGLYCERIDES, POLYSORBATE 80, VITAMIN A PALMITATE), CHOCOLATE SWIRL (CORN SYRUP, WATER, COCOA [PROCESSED WITH ALKALI], MODIFIED CORN STARCH, SALT, CITRIC ACID, NATURAL VANILLA FLAVOR). CONTAINS: MILK.