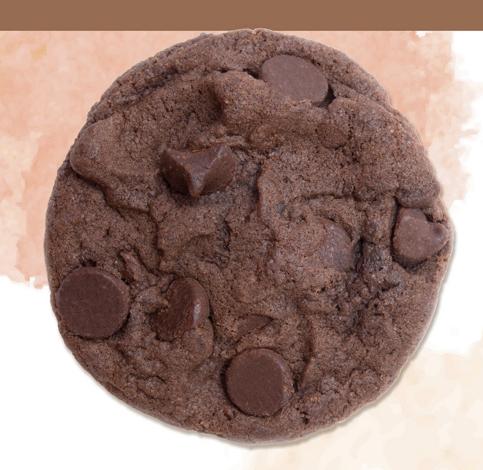

Meeting Smart Snacks guidelines with delicious products!

Great for your tray line or a la carte

|                                         |             |                                             | -        | CEDVING        | CACE          |          | F47             | TOTAL            | CATTAT         | CODUIN         | CARRO        | CHCAD        | ADDED              | NO INCH EDUCTOR                | NO ADTIFICIAL       | NO ADTIFICIAL                         |
|-----------------------------------------|-------------|---------------------------------------------|----------|----------------|---------------|----------|-----------------|------------------|----------------|----------------|--------------|--------------|--------------------|--------------------------------|---------------------|---------------------------------------|
|                                         | SKU         | ITEM                                        | FL<br>OZ | SERVING<br>(g) | CASE<br>COUNT | CALORIES | FAT<br>CALORIES | TOTAL<br>FAT (g) | SAT FAT<br>(g) | SODIUM<br>(mg) | CARBS<br>(g) | SUGAR<br>(g) | ADDED<br>SUGAR (g) | NO HIGH FRUCTOSE<br>CORN SYRUP | NO ARTIFICIAL COLOR | NO ARTIFICIAL FLAVOR                  |
|                                         | 24682-31001 | Arctic Apple Polar Blast Bar* †             | 2.25     | 74             | 36            | 70       | 0               | 0                | 0              | 0              | 19           | 15           | 7                  | ✓                              | ✓                   | ✓                                     |
| Child Day                               | 24682-31174 | Low Fat Orange Blossom Bar †                | 2.50     | 62             | 36            | 80       | 10              | 1                | 0.5            | 40             | 18           | 14           | 11                 |                                |                     |                                       |
| Stick Bar                               | 24682-31155 | Fat Free Carnival Cotton Candy Yogurt Bar † | 2.50     | 62             | 36            | 80       | 0               | 0                | 0              | 40             | 18           | 13           | 11                 | ✓                              | ✓                   | ✓                                     |
|                                         | 24682-31152 | Fudge-0 Bar †                               | 2.00     | 68             | 36            | 90       | 0               | 0                | 0              | 40             | 20           | 14           | 8                  |                                | ✓                   |                                       |
| Dessert Cup                             | 24682-31669 | Low Fat Vanilla Ice Cream Cup †             | 3.00     | 52             | 48            | 70       | 10              | 1                | 0.5            | 55             | 14           | 11           | 7                  | ✓                              | ✓                   | ✓                                     |
|                                         | 24682-31670 | Low Fat Chocolate Ice Cream Cup †           | 3.00     | 52             | 48            | 80       | 10              | 1                | 0.5            | 50             | 15           | 12           | 8                  | ✓                              | ✓                   | ✓                                     |
|                                         | 24682-31661 | Low Fat Cotton Candy Cup †                  | 3.00     | 52             | 48            | 80       | 10              | 1                | 0.5            | 55             | 14           | 11           | 7                  | ✓                              | ✓                   | ✓                                     |
|                                         | 24682-31671 | Low Fat All-Star Sundae †                   | 3.00     | 52             | 48            | 100      | 15              | 1.5              | 1              | 55             | 17           | 13           | 10                 | ✓                              | ✓                   | ✓                                     |
|                                         | 24682-31662 | Low Fat Chocolate Sundae Cup †              | 3.00     | 52             | 48            | 80       | 10              | 1                | 0.5            | 60             | 16           | 12           | 9                  | ✓                              | ✓                   | ✓                                     |
|                                         | 24682-31663 | Low Fat Strawberry Sundae Cup †             | 3.00     | 52             | 48            | 80       | 10              | 1                | 0.5            | 50             | 17           | 14           | 10                 | ✓                              | ✓                   | ✓                                     |
|                                         | 24682-31660 | Fat Free Birthday Cake Yogurt Cup †         | 3.00     | 52             | 48            | 70       | 0               | 0                | 0              | 60             | 15           | 12           | 9                  | ✓                              | ✓                   | ✓                                     |
| 24                                      | 24682-31672 | Low Fat Zombie Sundae Cup †                 | 3.00     | 52             | 48            | 80       | 10              | 1                | 0.5            | 60             | 16           | 12           | 9                  | ✓                              |                     | ✓                                     |
| Seasonal                                | 24682-31673 | Low Fat Sugar Cookie Ice Cream Cup †        | 3.00     | 52             | 48            | 80       | 10              | 1                | 0.5            | 55             | 14           | 12           | 8                  | ✓                              |                     |                                       |
| Dessert Cup                             | 24682-31674 | Low Fat Whole Lotta Chocolate Sundae Cup †  | 3.00     | 52             | 48            | 80       | 10              | 1                | 0.5            | 55             | 17           | 13           | 10                 | ✓                              | ✓                   | ✓                                     |
|                                         | 24682-31675 | Low Fat Poppin' Party Ice Cream Cup †       | 3.00     | 52             | 48            | 90       | 20              | 2                | 0.5            | 55             | 15           | 10           | 6                  | ✓                              |                     |                                       |
| * * * * * * * * * * * * * * * * * * * * | 24682-50246 | Fat Free Unicorn Horn Twister Cup           | 3.75     | 66             | 18            | 90       | 0               | 0                | 0              | 40             | 19           | 14           | 12                 | ✓                              |                     |                                       |
| Twister Cup                             | 24682-50245 | Fat Free Cotton Candy Twister Cup †         | 3.75     | 66             | 18            | 100      | 0               | 0                | 0              | 40             | 22           | 13           | 11                 | ✓                              |                     | * * * * * * * * * * * * * * * * * * * |
| Insulated Cup                           | 24682-31570 | Fat Free Vanilla Yogurt Cup †               | 4.00     | 71             | 24            | 90       | 0               | 0                | 0              | 45             | 20           | 15           | 13                 | ✓                              | ✓                   |                                       |
|                                         | 49578-33724 | Whole Grain Chocolate Brownie Cookie        | 1 OZ     | 28             | 360           | 100      | 30              | 3.5              | 1              | 90             | 17           | 8            | 8                  | ✓                              | ✓                   | ✓                                     |
| Cookies                                 | 49578-33721 | Whole Grain Chocolate Chip Cookie           | 1 OZ     | 28             | 360           | 100      | 30              | 3.5              | 1              | 85             | 18           | 9            | 9                  | ✓                              | ✓                   | ✓                                     |
| 3                                       | 49578-33725 | Whole Grain Rainbow Candy Cookie            | 1 OZ     | 28             | 360           | 100      | 30              | 3                | 1              | 85             | 18           | 9            | 8                  | ✓                              |                     |                                       |