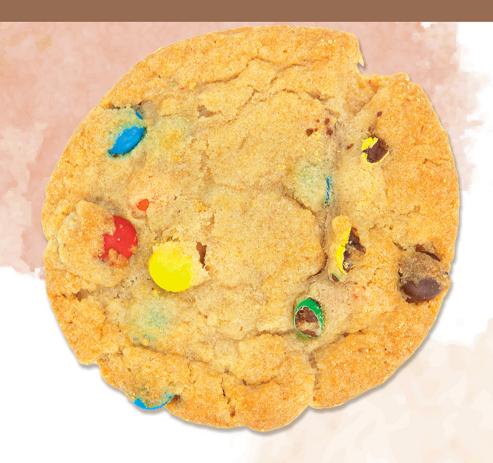

Meeting Smart Snacks guidelines with delicious products!

Great for your tray line or a la carte

|                                         |             |                                             | -        | CEDVING        | CACE          |          | F47             | TOTAL            | CATTAT         | CODUIN         | CARRO        | CHCAD        | ADDED              | NO INCH EDUCTOR                | NO ADTIFICIAL       | NO ADTIFICIAL                         |
|-----------------------------------------|-------------|---------------------------------------------|----------|----------------|---------------|----------|-----------------|------------------|----------------|----------------|--------------|--------------|--------------------|--------------------------------|---------------------|---------------------------------------|
|                                         | SKU         | ITEM                                        | FL<br>OZ | SERVING<br>(g) | CASE<br>COUNT | CALORIES | FAT<br>CALORIES | TOTAL<br>FAT (g) | SAT FAT<br>(g) | SODIUM<br>(mg) | CARBS<br>(g) | SUGAR<br>(g) | ADDED<br>SUGAR (g) | NO HIGH FRUCTOSE<br>CORN SYRUP | NO ARTIFICIAL COLOR | NO ARTIFICIAL FLAVOR                  |
|                                         | 24682-31001 | Arctic Apple Polar Blast Bar* †             | 2.25     | 74             | 36            | 70       | 0               | 0                | 0              | 0              | 19           | 15           | 7                  | ✓                              | ✓                   | ✓                                     |
| Child Day                               | 24682-31174 | Low Fat Orange Blossom Bar †                | 2.50     | 62             | 36            | 80       | 10              | 1                | 0.5            | 40             | 18           | 14           | 11                 |                                |                     |                                       |
| Stick Bar                               | 24682-31155 | Fat Free Carnival Cotton Candy Yogurt Bar † | 2.50     | 62             | 36            | 80       | 0               | 0                | 0              | 40             | 18           | 13           | 11                 | ✓                              | ✓                   | ✓                                     |
|                                         | 24682-31152 | Fudge-0 Bar †                               | 2.00     | 68             | 36            | 90       | 0               | 0                | 0              | 40             | 20           | 14           | 8                  |                                | ✓                   |                                       |
| Dessert Cup                             | 24682-31669 | Low Fat Vanilla Ice Cream Cup †             | 3.00     | 52             | 48            | 70       | 10              | 1                | 0.5            | 55             | 14           | 11           | 7                  | ✓                              | ✓                   | ✓                                     |
|                                         | 24682-31670 | Low Fat Chocolate Ice Cream Cup †           | 3.00     | 52             | 48            | 80       | 10              | 1                | 0.5            | 50             | 15           | 12           | 8                  | ✓                              | ✓                   | ✓                                     |
|                                         | 24682-31661 | Low Fat Cotton Candy Cup †                  | 3.00     | 52             | 48            | 80       | 10              | 1                | 0.5            | 55             | 14           | 11           | 7                  | ✓                              | ✓                   | ✓                                     |
|                                         | 24682-31671 | Low Fat All-Star Sundae †                   | 3.00     | 52             | 48            | 100      | 15              | 1.5              | 1              | 55             | 17           | 13           | 10                 | ✓                              | ✓                   | ✓                                     |
|                                         | 24682-31662 | Low Fat Chocolate Sundae Cup †              | 3.00     | 52             | 48            | 80       | 10              | 1                | 0.5            | 60             | 16           | 12           | 9                  | ✓                              | ✓                   | ✓                                     |
|                                         | 24682-31663 | Low Fat Strawberry Sundae Cup †             | 3.00     | 52             | 48            | 80       | 10              | 1                | 0.5            | 50             | 17           | 14           | 10                 | ✓                              | ✓                   | ✓                                     |
|                                         | 24682-31660 | Fat Free Birthday Cake Yogurt Cup †         | 3.00     | 52             | 48            | 70       | 0               | 0                | 0              | 60             | 15           | 12           | 9                  | ✓                              | ✓                   | ✓                                     |
| 24                                      | 24682-31672 | Low Fat Zombie Sundae Cup †                 | 3.00     | 52             | 48            | 80       | 10              | 1                | 0.5            | 60             | 16           | 12           | 9                  | ✓                              |                     | ✓                                     |
| Seasonal                                | 24682-31673 | Low Fat Sugar Cookie Ice Cream Cup †        | 3.00     | 52             | 48            | 80       | 10              | 1                | 0.5            | 55             | 14           | 12           | 8                  | ✓                              |                     |                                       |
| Dessert Cup                             | 24682-31674 | Low Fat Whole Lotta Chocolate Sundae Cup †  | 3.00     | 52             | 48            | 80       | 10              | 1                | 0.5            | 55             | 17           | 13           | 10                 | ✓                              | ✓                   | ✓                                     |
|                                         | 24682-31675 | Low Fat Poppin' Party Ice Cream Cup †       | 3.00     | 52             | 48            | 90       | 20              | 2                | 0.5            | 55             | 15           | 10           | 6                  | ✓                              |                     |                                       |
| * * * * * * * * * * * * * * * * * * * * | 24682-50246 | Fat Free Unicorn Horn Twister Cup           | 3.75     | 66             | 18            | 90       | 0               | 0                | 0              | 40             | 19           | 14           | 12                 | ✓                              |                     |                                       |
| Twister Cup                             | 24682-50245 | Fat Free Cotton Candy Twister Cup †         | 3.75     | 66             | 18            | 100      | 0               | 0                | 0              | 40             | 22           | 13           | 11                 | ✓                              |                     | * * * * * * * * * * * * * * * * * * * |
| Insulated Cup                           | 24682-31570 | Fat Free Vanilla Yogurt Cup †               | 4.00     | 71             | 24            | 90       | 0               | 0                | 0              | 45             | 20           | 15           | 13                 | ✓                              | ✓                   |                                       |
|                                         | 49578-33724 | Whole Grain Chocolate Brownie Cookie        | 1 OZ     | 28             | 360           | 100      | 30              | 3.5              | 1              | 90             | 17           | 8            | 8                  | ✓                              | ✓                   | ✓                                     |
| Cookies                                 | 49578-33721 | Whole Grain Chocolate Chip Cookie           | 1 OZ     | 28             | 360           | 100      | 30              | 3.5              | 1              | 85             | 18           | 9            | 9                  | ✓                              | ✓                   | ✓                                     |
| 3                                       | 49578-33725 | Whole Grain Rainbow Candy Cookie            | 1 OZ     | 28             | 360           | 100      | 30              | 3                | 1              | 85             | 18           | 9            | 8                  | ✓                              |                     |                                       |