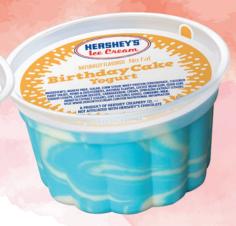

### FAT FREE BIRTHDAY CAKE YOGURT DESSERT CUP

Single serving of a fat free birthday cake yogurt in a plastic cup.

| Serving Size: 1 Cup 3.00 Fl | Oz. (52g) | % DAILY VALUE |
|-----------------------------|-----------|---------------|
| Calories:                   | 70        |               |
| Total Fat                   | 0g        | 0%            |
| Saturated Fat               | 0g        | 0%            |
| Trans Fat                   | 0g        |               |
| Cholesterol                 | 5mg       | 2%            |
| Sodium                      | 60mg      | 3%            |
| Total Carbohydrate          | 15g       | 5%            |
| Dietary Fiber               | 0g        | 0%            |
| Total Sugars                | 12g       |               |
| Includes 9g Added Sugars    |           | 18%           |
| Protein                     | 2g        |               |
|                             |           |               |
| Nutrients                   |           | % DAILY VALUE |
| Vitamin D                   | 0mcg      | 0%            |
| Calcium                     | 91mg      | 8%            |
| Iron                        | 0mg       | 0%            |
| Potassium                   | 108mg     | 2%            |

**Under 100 Calories** 

**Fat Free** 

**No Artificial Flavor** 

**No Artificial Color** 

No High Fructose Corn Syrup

NATURALLY FLAVORD No Fat
Birthdery Colke
Yogurt

### **INGREDIENTS:**

NONFAT MILK, SUGAR, CORN SYRUP, WHEY PROTEIN CONCENTRATE, CULTURED DAIRY SOLIDS, MONO & DIGLYCERIDES, NATURAL FLAVORS, LOCUST BEAN GUM, GUAR GUM, SODIUM CITRATE, CALCIUM SULFATE, CARRAGEENAN, CREAM, SPIRULINA EXTRACT (COLOR), ANNATTO EXTRACT (COLOR). LIVE CULTURES ADDED.

CONTAINS: MILK.

REVIEWED FEB. 1, 2022

ITEM #: 24682-31660