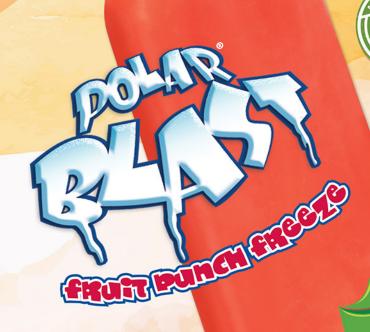

## FRUIT PUNCH FREEZE POLAR BLAST° FRUIT JUICE BAR

Fruit punch flavored frozen fruit juice bar.

| i | Serving Size: 1  | Bar 2.25 FI | 0z. (68g) | % DAILY VALUE |
|---|------------------|-------------|-----------|---------------|
| 1 | Calories:        |             | 80        |               |
|   | Total Fat        |             | 0g        | 0%            |
|   | Saturated Fat    |             | 0g        | 0%            |
|   | Trans Fat        |             | 0g        |               |
|   | Cholesterol      |             | 0mg       | 0%            |
|   | Sodium           |             | 10mg      | 0%            |
|   | Total Carbohydra | ate         | 21g       | 8%            |
|   | Dietary Fiber    |             | 0g        | 0%            |
|   | Total Sugars     |             | 18g       |               |
|   | Includes 16g Ad  | lded Sugars |           | 32%           |
|   | Protein          |             | 0g        |               |
|   |                  |             |           |               |
|   | Nutrients        |             |           | % DAILY VALUE |
|   | Vitamin D        |             | 0mcg      | 0%            |
|   | Calcium          |             | 8mg       | 0%            |
|   | Iron             |             | 0mg       | 0%            |
|   | Potassium        |             | 78mg      | 2%            |

REVIEWED FEB. 1, 2022 **Under 100 Calories** 

**Fat Free** 

No High Fructose Corn Syrup

Equal to

### **INGREDIENTS:**

APPLE JUICE (WATER, APPLE JUICE CONCENTRATE), SUGAR, CORN SYRUP, CITRIC ACID, NATURAL & ARTIFICIAL FLAVOR, ASCORBIC ACID, LOCUST BEAN GUM, GUAR GUM, CARRAGEENAN, RED 40.

ITEM #: 24682-31000 CASE COUNT: 36