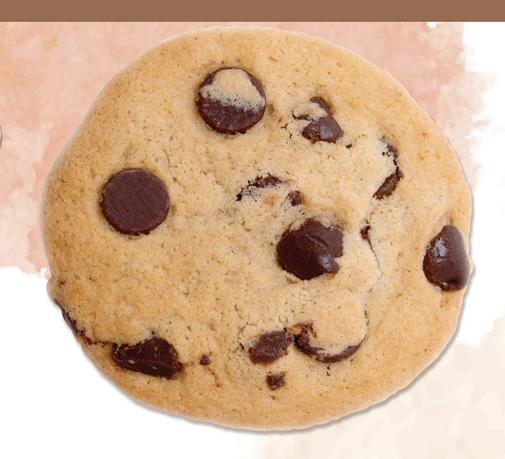

Meeting Smart Snacks guidelines with delicious products!

Great for your tray line or a la carte

|                                         |             |                                             | -        | CEDVING        | CACE          |          | F47             | TOTAL            | CATTAT         | CODUIN         | CARRO        | CHCAD        | ADDED              | NO INCH EDUCTOR                | NO ADTIFICIAL       | NO ADTIFICIAL                         |
|-----------------------------------------|-------------|---------------------------------------------|----------|----------------|---------------|----------|-----------------|------------------|----------------|----------------|--------------|--------------|--------------------|--------------------------------|---------------------|---------------------------------------|
|                                         | SKU         | ITEM                                        | FL<br>OZ | SERVING<br>(g) | CASE<br>COUNT | CALORIES | FAT<br>CALORIES | TOTAL<br>FAT (g) | SAT FAT<br>(g) | SODIUM<br>(mg) | CARBS<br>(g) | SUGAR<br>(g) | ADDED<br>SUGAR (g) | NO HIGH FRUCTOSE<br>CORN SYRUP | NO ARTIFICIAL COLOR | NO ARTIFICIAL FLAVOR                  |
|                                         | 24682-31001 | Arctic Apple Polar Blast Bar* †             | 2.25     | 74             | 36            | 70       | 0               | 0                | 0              | 0              | 19           | 15           | 7                  | ✓                              | ✓                   | ✓                                     |
| Child Day                               | 24682-31174 | Low Fat Orange Blossom Bar †                | 2.50     | 62             | 36            | 80       | 10              | 1                | 0.5            | 40             | 18           | 14           | 11                 |                                |                     |                                       |
| Stick Bar                               | 24682-31155 | Fat Free Carnival Cotton Candy Yogurt Bar † | 2.50     | 62             | 36            | 80       | 0               | 0                | 0              | 40             | 18           | 13           | 11                 | ✓                              | ✓                   | ✓                                     |
|                                         | 24682-31152 | Fudge-0 Bar †                               | 2.00     | 68             | 36            | 90       | 0               | 0                | 0              | 40             | 20           | 14           | 8                  |                                | ✓                   |                                       |
| Dessert Cup                             | 24682-31669 | Low Fat Vanilla Ice Cream Cup †             | 3.00     | 52             | 48            | 70       | 10              | 1                | 0.5            | 55             | 14           | 11           | 7                  | ✓                              | ✓                   | ✓                                     |
|                                         | 24682-31670 | Low Fat Chocolate Ice Cream Cup †           | 3.00     | 52             | 48            | 80       | 10              | 1                | 0.5            | 50             | 15           | 12           | 8                  | ✓                              | ✓                   | ✓                                     |
|                                         | 24682-31661 | Low Fat Cotton Candy Cup †                  | 3.00     | 52             | 48            | 80       | 10              | 1                | 0.5            | 55             | 14           | 11           | 7                  | ✓                              | ✓                   | ✓                                     |
|                                         | 24682-31671 | Low Fat All-Star Sundae †                   | 3.00     | 52             | 48            | 100      | 15              | 1.5              | 1              | 55             | 17           | 13           | 10                 | ✓                              | ✓                   | ✓                                     |
|                                         | 24682-31662 | Low Fat Chocolate Sundae Cup †              | 3.00     | 52             | 48            | 80       | 10              | 1                | 0.5            | 60             | 16           | 12           | 9                  | ✓                              | ✓                   | ✓                                     |
|                                         | 24682-31663 | Low Fat Strawberry Sundae Cup †             | 3.00     | 52             | 48            | 80       | 10              | 1                | 0.5            | 50             | 17           | 14           | 10                 | ✓                              | ✓                   | ✓                                     |
|                                         | 24682-31660 | Fat Free Birthday Cake Yogurt Cup †         | 3.00     | 52             | 48            | 70       | 0               | 0                | 0              | 60             | 15           | 12           | 9                  | ✓                              | ✓                   | ✓                                     |
| 24                                      | 24682-31672 | Low Fat Zombie Sundae Cup †                 | 3.00     | 52             | 48            | 80       | 10              | 1                | 0.5            | 60             | 16           | 12           | 9                  | ✓                              |                     | ✓                                     |
| Seasonal                                | 24682-31673 | Low Fat Sugar Cookie Ice Cream Cup †        | 3.00     | 52             | 48            | 80       | 10              | 1                | 0.5            | 55             | 14           | 12           | 8                  | ✓                              |                     |                                       |
| Dessert Cup                             | 24682-31674 | Low Fat Whole Lotta Chocolate Sundae Cup †  | 3.00     | 52             | 48            | 80       | 10              | 1                | 0.5            | 55             | 17           | 13           | 10                 | ✓                              | ✓                   | ✓                                     |
|                                         | 24682-31675 | Low Fat Poppin' Party Ice Cream Cup †       | 3.00     | 52             | 48            | 90       | 20              | 2                | 0.5            | 55             | 15           | 10           | 6                  | ✓                              |                     |                                       |
| * * * * * * * * * * * * * * * * * * * * | 24682-50246 | Fat Free Unicorn Horn Twister Cup           | 3.75     | 66             | 18            | 90       | 0               | 0                | 0              | 40             | 19           | 14           | 12                 | ✓                              |                     |                                       |
| Twister Cup                             | 24682-50245 | Fat Free Cotton Candy Twister Cup †         | 3.75     | 66             | 18            | 100      | 0               | 0                | 0              | 40             | 22           | 13           | 11                 | ✓                              |                     | * * * * * * * * * * * * * * * * * * * |
| Insulated Cup                           | 24682-31570 | Fat Free Vanilla Yogurt Cup †               | 4.00     | 71             | 24            | 90       | 0               | 0                | 0              | 45             | 20           | 15           | 13                 | ✓                              | ✓                   |                                       |
|                                         | 49578-33724 | Whole Grain Chocolate Brownie Cookie        | 1 OZ     | 28             | 360           | 100      | 30              | 3.5              | 1              | 90             | 17           | 8            | 8                  | ✓                              | ✓                   | ✓                                     |
| Cookies                                 | 49578-33721 | Whole Grain Chocolate Chip Cookie           | 1 OZ     | 28             | 360           | 100      | 30              | 3.5              | 1              | 85             | 18           | 9            | 9                  | ✓                              | ✓                   | ✓                                     |
| 3                                       | 49578-33725 | Whole Grain Rainbow Candy Cookie            | 1 OZ     | 28             | 360           | 100      | 30              | 3                | 1              | 85             | 18           | 9            | 8                  | ✓                              |                     |                                       |