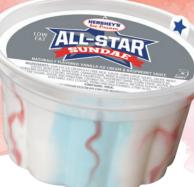

### LOW FAT ALL-STAR SUNDAE **DESSERT CUP**

A delicious tasting cup of low fat blue and white vanilla ice cream with berry flavored sauce.

| A 1888 A | Serving Size: 1 Cup 3.00 Fl | Oz. (52g) | % DAILY VALUE |
|----------|-----------------------------|-----------|---------------|
|          | Calories:                   | 100       |               |
|          | Total Fat                   | 1.5g      | 2%            |
|          | Saturated Fat               | 1g        | 5%            |
|          | Trans Fat                   | 0g        |               |
|          | Cholesterol                 | 5mg       | 2%            |
|          | Sodium                      | 55mg      | 2%            |
|          | Total Carbohydrate          | 17g       | 6%            |
|          | Dietary Fiber               | 0g        | 0%            |
|          | Total Sugars                | 13g       |               |
|          | Includes 10g Added Sugars   |           | 20%           |
|          | Protein                     | 2g        |               |
|          |                             |           |               |
|          | Nutrients                   |           | % DAILY VALUE |
|          | Vitamin D                   | 0mcg      | 0%            |
|          | Calcium                     | 68mg      | 6%            |
|          | Iron                        | 0mg       | 0%            |
|          | Potassium                   | 105mg     | 2%            |
|          | Vitamin A                   | 53mcg     | 6%            |

REVIEWED FEB. 1. 2022

**Only 100 Calories Low Fat No Artificial Flavor No Artificial Color No High Fructose** 

**Corn Syrup** 

### **INGREDIENTS:**

LOW FAT ICE CREAM (FAT FREE MILK, SUGAR, CORN SYRUP SOLIDS, CREAM, WHEY, LOCUST BEAN GUM, GUAR GUM, CARRAGEENAN, NATURAL VANILLA FLAVOR, MONO & DIGLYCERIDES, POLYSORBATE 80, VITAMIN A PALMITATE), RASPBERRY SWIRL (SUGAR, RASPBERRY, WATER, PECTIN, CITRIC ACID, FRUIT JUICE [COLOR], NATURAL FLAVOR), SPIRULINA EXTRACT (COLOR). CONTAINS: MILK.

ITEM #: 24682-31671