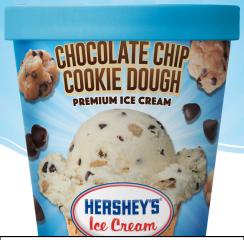

# Chocolate Chip Cookie Dough Pint



#### Allergens







## **Nutrition Facts**

3 servings per container Serving size 2/3 CUP (103g)

Amount per serving

### **Calories**

<u>240</u>

|                        | % Daily Value* |
|------------------------|----------------|
| Total Fat 13g          | 17%            |
| Saturated Fat 7g       | 35%            |
| Trans Fat 0g           |                |
| Cholesterol 35mg       | 12%            |
| Sodium 70mg            | 3%             |
| Total Carbohydrate 31g | 11 %           |
| Dietary Fiber 1g       | 4%             |
| Total Sugars 23g       |                |
| Includes 18g Added St  | ugars 36%      |
| Protein 3g             |                |
|                        |                |
| Vitamin D 0mcg         | 0%             |
| Calcium 147mg          | 10%