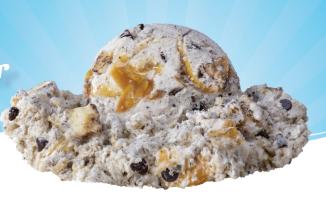

Caramel Cheesecake Cookie Monster

### Ingredients:

CREAM, CARAMEL (CORN SYRUP, NONFAT MILK, HIGH FRUCTOSE CORN SYRUP, BUTTERMILK, SUGAR, BUTTER [CREAM SALT], PECTIN, SALT, XANTHAN GUM, MONO & DIGLYCERIDES, SODIUM CITRATE, NATURAL FLAVOR), NONFAT MILK, CHEESECAKE FLAVOR (CORN SYRUP, WATER, HIGH FRUCTOSE CORN SYRUP, CULTURED MILK, SALT, MODIFIED CORN STARCH, CONDENSED MILK, LEMON JUICE CONCENTRATE, SODIUM CITRATE, CAROB BEAN GUM, PECTIN, CITRIC ACID, SUGAR, XANTHAN GUM, NATURAL AND ARTIFICIAL FLAVOR, ENZYME), SUGAR, HIGH FRUCTOSE CORN SYRUP, CHEESECAKE CUBES (CREAM CHEESE [CULTURED MILK, SALT, CAROB BEAN GUM, GUAR GUM, XANTHAN GUM], SUGAR, EGG, GRAHAM CRUMB [WHEAT AND GRAHAM FLOUR, SUGAR, PALM OIL, MOLASSES, HONEY, SALT, BAKING SODA], CORN STARCH, PALM OIL, NATURAL FLAVOR, LEMON PEEL), CORN SYRUP, WHEY, CHOCOLATE CHIPS (SUGAR, CHOCOLATE LIQUOR, COCOA BUTTER, SOY LECITHIN, SALT, VANILLA), COOKIES CRUMBS (ENRICHED FLOUR [NIACIN, REDUCED IRON, THIAMINE MONONITRATE, RIBOFLAVIN, FOLIC ACID], SUGAR, COCOA [PROCESSED WITH ALKALI], PALM OIL, HIGH FRUCTOSE CORN SYRUP, CHOCOLATE LIQUOR, SALT, CORN FLOUR, BAKING SODA, SOY LECITHIN), MONO & DIGLYCERIDES, GUAR GUM, POLYSORBATE 80, CARRAGEENAN.