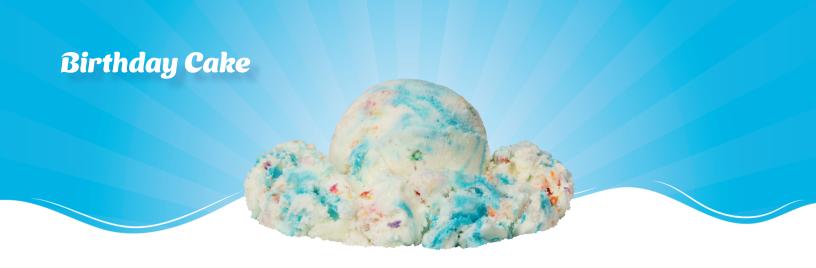

## Ingredients:

CREAM, NONFAT MILK, WHIPPED CREAM SWIRL (CORN SYRUP, CREAM, SUGAR, WATER, MODIFIED CORN STARCH, TITANIUM DIOXIDE [COLOR], CARRAGEENAN, CARBOXYMETHYLCELLULOSE, NATURAL AND ARTIFICIAL FLAVORING, BLUE 1, CITRIC ACID), SUGAR, HIGH FRUCTOSE CORN SYRUP, CORN SYRUP, CAKE PIECES (SUGAR, WHEAT FLOUR, WATER, PALM OIL, RAINBOW SPRINKLES [SUGAR, CORN STARCH, PALM OIL, PALM KERNEL OIL, SUNFLOWER LECITHIN, DEXTRIN, CONFECTIONER'S GLAZE, YELLOW 5 LAKE, RED 40 LAKE, YELLOW 6 LAKE, BLUE 1 LAKE, RED 3, NATURAL AND ARTIFICIAL FLAVOR, CARNAUBA WAX, BLUE 1), EGG WHITES, CORN STARCH, NATURAL AND ARTIFICIAL VANILLA, SALT, SOY LECITHIN, NATURAL FLAVOR), WHEY, ARTIFICIAL FLAVOR, MONO & DIGLYCERIDES, GUAR GUM, POLYSORBATE 80, CARRAGEENAN.