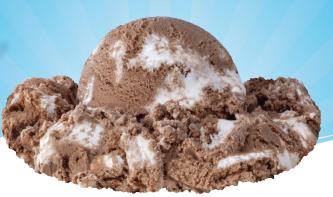

## Chocolate **Marshmallow**

### Ingredients:

CREAM, NONFAT MILK, MARSHMALLOW RIBBON (CORN SYRUP, WATER, SUGAR, MODIFIED CORN STARCH, TITANIUM DIOXIDE, ARTIFICIAL FLAVOR, CITRIC ACID), HIGH FRUCTOSE CORN SYRUP, SUGAR, WHEY, CORN SYRUP, COCOA (PROCESSED WITH ALKALI), MONO & DIGLYCERIDES, GUAR GUM, POLYSORBATE 80, CARRAGEENAN.