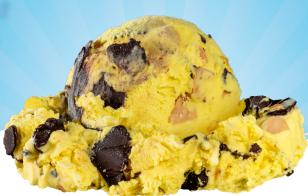

# **Banana Peanut Butter Moose** Tracks®



### **Allergens**







# **Nutrition Facts**

Various servings per container Serving size 2/3 Cups (103g)

## Amount per serving

| Calories                  | 2/0          |
|---------------------------|--------------|
| % [                       | Daily Value* |
| Total Fat 15g             | 19%          |
| Saturated Fat 8g          | 40%          |
| Trans Fat 0g              |              |
| Cholesterol 30mg          | 10%          |
| Sodium 100mg              | 4%           |
| Total Carbohydrate 34g    | 12%          |
| Dietary Fiber 1g          | 4%           |
| Total Sugars 27g          |              |
| Includes 20g Added Sugars | 40%          |
| Protein 4g                |              |
|                           |              |
| Vitamin D 0mcg            | 0%