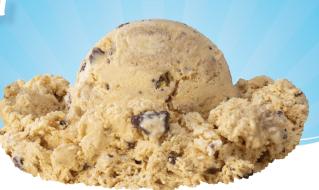

## **Graham Central Station**

### Ingredients:

CREAM, NONFAT MILK, GRAHAM CRACKER SWIRL (graham cracker crumb [wheat flour, graham flour, sugar, palm oil, molasses, honey, salt, baking soda], soybean oil, coconut oil, cornstarch, mono & diglycerides, soy lecithin, salt), CHOCOLATE CRUNCH (milk chocolate [sugar, coconut oil, cocoa (processed with alkali), milk powder, soy lecithin, natural flavor], sugar, corn syrup, honey, baking soda, salt), GRAHAM FLAVOR (corn syrup, water, sugar, modified corn starch, artificial flavor, caramel color, molasses, salt, yellow 5, yellow 6), SUGAR, HIGH FRUCTOSE CORN SYRUP, CORN SYRUP, WHEY, MONO & DIGLYCERIDES, GUAR GUM, POLYSORBATE 80, CARRAGEENAN.