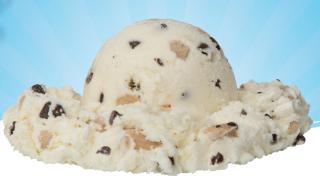

**Chocolate Chip Cookie Dough** 

## Ingredients:

CREAM, NONFAT MILK, SUGAR, HIGH FRUCTOSE CORN SYRUP, COOKIE DOUGH (wheat flour, brown sugar, sugar, palm oil, soybean oil, water, chocolate chip [sugar, chocolate liquor, cocoa butter, soy lecithin, vanilla extract], corn starch, natural flavor, molasses, vanilla extract, baking soda, salt), CORN SYRUP, WHEY, CHOCOLATE CHIP (sugar, cocoa [processed with alkali], soybean oil, fully hydrogenated coconut oil, chocolate liquor, salt, soy lecithin), NATURAL VANILLA FLAVOR, MONO & DIGLYCERIDES, GUAR GUM, POLYSORBATE 80, CARRAGEENAN.