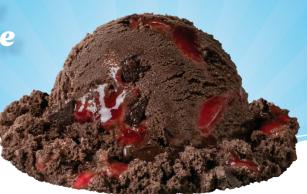

Dark Chocolate Raspberry Truffle

# Ingredients:

CREAM, NONFAT MILK, RASPBERRY SWIRL (CORN SYRUP, RASPBERRIES, SUGAR, WATER, CORN STARCH, NATURAL FLAVOR, CITRIC ACID, XANTHAN GUM, LOCUST BEAN GUM), SUGAR, HIGH FRUCTOSE CORN SYRUP, CHOCOLATE FLAKES (SUGAR, COCONUT OIL, COCOA [PROCESSED WITH ALKALI], BUTTER OIL SOY LECITHIN, NATURAL FLAVOR), CORN SYRUP, COCOA (PROCESSED WITH ALKALI), WHEY, MONO & DIGLYCERIDES, GUAR GUM, POLYSORBATE 80, CARRAGEENAN.