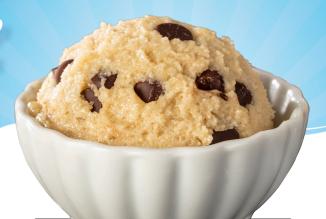

# **DOUGHLUX**

Chocolate Chip Cookie Dough



#### **Allergens**







## **Nutrition Facts**

About 64 servings per container
Serving size 2 oz (56g)

Amount per serving

### **Calories**

230

| Calonies                 | 230           |
|--------------------------|---------------|
| %                        | Daily Value*  |
| Total Fat 9g             | 12%           |
| Saturated Fat 2.5g       | 13%           |
| Trans Fat 0g             |               |
| Cholesterol 0mg          | 0%            |
| Sodium 100mg             | 4%            |
| Total Carbohydrate 37g   | 13%           |
| Dietary Fiber 1g         | 4%            |
| Total Sugars 21g         |               |
| Includes 21g Added Sugar | s <b>42</b> % |
| Protein 2g               |               |
|                          |               |
| Vitamin D 0mcg