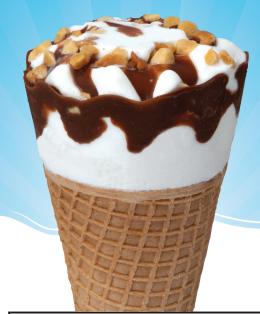

## P.Nutty® Cone

## Ingredients:

ICE CREAM (CREAM, NONFAT MILK, SUGAR, HIGH FRUCTOSE CORN SYRUP, CORN SYRUP, NATURAL AND ARTIFICIAL FLAVOR, WHEY, MONO & DIGLYCERIDES, GUAR GUM, CALCIUM SULPHATE, POLYSORBATE 80, CARRAGEENAN, CAROB BEAN GUM), CHOCOLATE FLAVORED COATED CONE (BLEACHED WHEAT FLOUR, CHOCOLATE FLAVORED COATING [COCONUT OIL, SUGAR, COCOA, SOY LECITHIN, ARTIFICIAL VANILLA FLAVOR], SUGAR, VEGETABLE SHORTENING [SOYBEAN OIL, PALM OIL, SOY LECITHIN], SALT, CARAMEL COLOR, ARTIFICIAL FLAVOR), SALTED ROASTED PEANUTS.