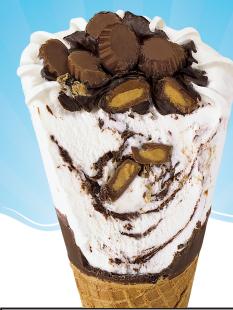

## Moose Tracks® Cone

### Ingredients:

ICE CREAM (CREAM, NONFAT MILK, SUGAR, HIGH FRUCTOSE CORN SYRUP, CORN SYRUP, WHEY, VANILLA EXTRACT, MONO & DIGLYCERIDES, GUAR GUM, POLYSORBATE 80, CARRAGEENAN), CHOCOLATE FLAVORED COATED CONE (BLEACHED WHEAT FLOUR, CHOCOLATE FLAVORED COATING [COCONUTOIL, SUGAR, COCOA, SOYLECITHIN, ARTIFICIAL VANILLA FLAVOR], SUGAR, VEGETABLE SHORTENING [SOYBEAN OIL, PALMOIL, SOY LECITHIN], SALT, CARAMEL COLOR, ARTIFICIAL FLAVOR), FUDGE (SUGAR, VEGETABLE OIL [PEANUT OIL AND/ OR COTTONSEED OIL AND/OR PALM OIL], COCOA [PROCESSED WITH ALKALI], WHEY, SALT, SOY LECITHIN, NATURAL FLAVOR), MINI PEANUT BUTTER CUPS (SUGAR, PEANUT BUTTER [PEANUTS, SALT], PARTIALLY DEFATTED PEANUT FLOUR, COCONUTOIL, PALM KERNELOIL, COCOA [PROCESSED WITH ALKALI], SOY LECITHIN, MILK).