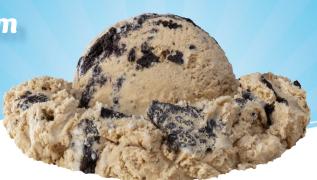

Coffeehouse **Cookies & Cream** 

## Ingredients:

CREAM, NONFAT MILK, SUGAR, HIGH FRUCTOSE CORN SYRUP, COOKIES (SUGAR, ENRICHED FLOUR [WHEAT FLOUR, NIACIN, REDUCED IRON, THIAMINE MONONITRATE, RIBOFLAVIN, FOLIC ACID], PALM AND PALM KERNEL OIL, COCOA [PROCESSED WITH ALKALI], CORN FLOUR, SALT, BAKING SODA, DEXTROSE, SOY LECITHIN, NATURAL FLAVORS), CORN SYRUP, WHEY, COFFEE, MONO & DIGLYCERIDES, GUAR GUM, POLYSORBATE 80, CARRAGEENAN, CARAMEL COLOR.