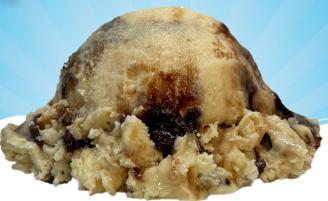

Caramel Cookie
Twist

## Ingredients:

CREAM, NONFAT MILK, CARAMEL (SWEETENED CONDENSED MILK, CORN SYRUP, WATER, CREAM, NATURAL FLAVORS, SODIUM PHOSPHATE, CARAMEL COLOR), SUGAR, HIGH FRUCTOSE CORN SYRUP, CORN SYRUP, WHEY, MONO & DIGLYCERIDES, GUAR GUM, POLYSORBATE 80, CARRAGEENAN, CHOCOLATE FLAVOR (CORN SYRUP, WATER, COCOA [PROCESSED WITH ALKALI], CHOCOLATE LIQUOR, AMYLASE ENZYME, SKIM MILK), SHORTBREAD COOKIE (COCONUTOIL, UNBLEACHED WHEAT FLOUR, SUGAR, PALM OIL, SALT, CORN STARCH, NATURAL FLAVOR, SODIUM BICARBONATE, AMMONIUM BICARBONATE).