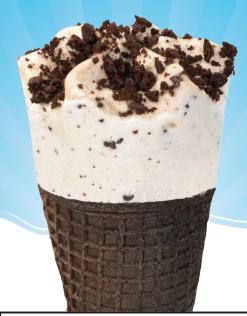

## **Super Cookies** & Cream Cone

### Ingredients:

ICE CREAM (CREAM, NONFAT MILK, SUGAR, HIGH FRUCTOSE CORN SYRUP, CORN SYRUP, WHEY, CHOCOLATE COOKIE CRUNCH [BLEACHED WHEAT FLOUR, SUGAR, CARAMEL COLOR, PALM OIL, COCOA, BAKING SODA, SALT, SOYLECITHIN], NATURAL AND ARTIFICIAL FLAVOR, MONO & DIGLYCERIDES, GUAR GUM, CALCIUM SULPHATE, POLYSORBATE 80, CARRAGEENAN, CAROB BEAN GUM), CHOCOLATE FLAVORED COATED CONE (BLEACHED WHEAT FLOUR, CHOCOLATE FLAVORED COATING [COCONUTOIL, SUGAR, COCOA, SOY LECITHIN, ARTIFICIAL VANILLA FLAVOR], SUGAR, COCOA [PROCESSED WITH ALKALI], VEGETABLE SHORTENING [SOYBEAN OIL, PALM OIL, SOY LECITHIN], SALT, ARTIFICIAL FLAVOR).